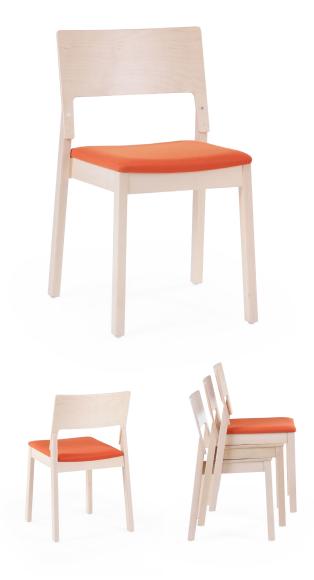

## CHAIR 14, SEAT UPHOLSTERED

Wooden chair with charmingly simple and contemporary design in both.

Frame of the chair is made from solid birch. Seat and backrest birch plywood. Finished with a slightly white tone varnish, so the wood tone is naturally light birch. Seat upholstered.

Legs include plastic floor glides. Chairs are stackable. Weight 5,2 kg.