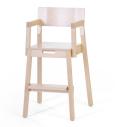

## OTHER CHAIRS OF THIS GROUP

Chair 14

Chair 14 with laminate

Children's chair 14 mini 38cm

High children's chair

14 mini 50cm

High children's chair 14 mini 50cm with armrest