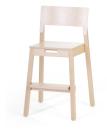

## OTHER CHAIRS OF THIS GROUP

Chair 14

Chair 14 with laminate

Children's chair 14 mini 38cm

High children's chair

14 mini 50cm

High children's chair 14 mini 50cm with armrest