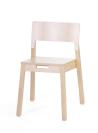

## CHAIR 14, SEAT UPHOLSTERED

Wooden chair with charmingly simple and contemporary design in both.

Frame of the chair is made from solid birch. Seat and backrest birch plywood. Finished with a slightly white tone varnish, so the wood tone is naturally light birch. Seat upholstered.

Legs include plastic floor glides. Chairs are stackable. Weight 5,2 kg.