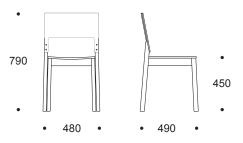

## CHAIR 14, SEAT UPHOLSTERED



Wooden chair with charmingly simple and contemporary design in both.

Frame of the chair is made from solid birch. Seat and backrest birch plywood. Finished with a slightly white tone varnish, so the wood tone is naturally light birch. Seat upholstered.

Legs include plastic floor glides. Chairs are stackable. Weight 5,2 kg.



## FABRICS

- Bondai (150000 Martindale)
- Fighter (130000 Martindale)
- Advantage (90000 Martindale)
- Relax Flex (100000 Martindale)

## ADDITIONAL OPTIONS

- finishing stained + varnished (MOQ 50 chairs)
- felt floor glides

## OTHER CHAIRS OF THIS GROUP



Chair 14



Chair 14 with laminate



Children's chair 14 mini 38cm



High children's chair

14 mini 50cm



High children's chair 14 mini 50cm with armrest