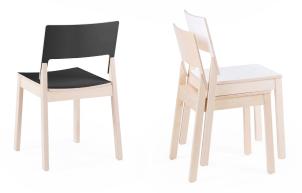

## **CHAIR 14 WITH LAMINATE**

Wooden chair with charmingly simple and contemporary design in both.

Frame of the chair is made from solid birch. Seat and backrest birch plywood. Finished with a slightly white tone varnish, so the wood tone is naturally light birch. Seat and back are covered with laminate Legs include plastic floor glides. Chairs are stackable. Weight 5,2 kg.

In the same chair family as a "Mini" version are available children's chair with seat height 35 and 38cm and high children's chair "14 mini 50cm" with footrest.

LAMINATE is a surface material which is used on furniture details that demand high resistance. It is possible to choose among birch imitation laminate or colored laminate. Laminate is wearproof, durable to scratches and bumps. Surface is easy to clean. As laminate is sunfast, the colorful appearance of the chair stays changeless for years.