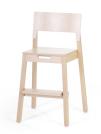

In the same chair family as a "Mini" version are available children's chair with seat height 35 and 38cm and high children's chair "14 mini 50cm" with footrest.

LAMINATE is a surface material which is used on furniture details that demand high resistance. It is possible to choose among birch imitation laminate or colored laminate. Laminate is wearproof, durable to scratches and bumps. Surface is easy to clean. As laminate is sunfast, the colorful appearance of the chair stays changeless for years.

## OTHER CHAIRS OF THIS GROUP

Chair 14, seat upholstered

Children's chair 14 mini 38cm

High children's chair 14 mini 50cm with armrest