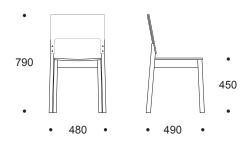

## **CHAIR 14 WITH LAMINATE**

Wooden chair with charmingly simple and contemporary design in both.

Frame of the chair is made from solid birch. Seat and backrest birch plywood. Finished with a slightly white tone varnish, so the wood tone is naturally light birch. Seat and back are covered with laminate Legs include plastic floor glides. Chairs are stackable. Weight 5,2 kg.