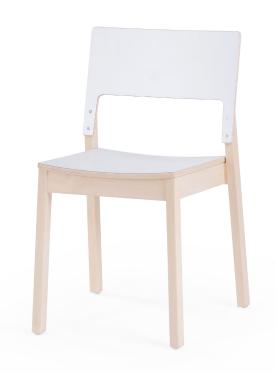

## **CHAIR 14 WITH LAMINATE**

Wooden chair with charmingly simple and contemporary design in both.

Frame of the chair is made from solid birch. Seat and backrest birch plywood. Finished with a slightly white tone varnish, so the wood tone is naturally light birch. Seat and back are covered with laminate Legs include plastic floor glides. Chairs are stackable. Weight 5,2 kg.

In the same chair family as a "Mini" version are available children's chair with seat height 35 and 38cm and high children's chair "14 mini 50cm" with footrest.

LAMINATE is a surface material which is used on furniture details that demand high resistance. It is possible to choose among birch imitation laminate or colored laminate. Laminate is wearproof, durable to scratches and bumps. Surface is easy to clean. As laminate is sunfast, the colorful appearance of the chair stays changeless for years.