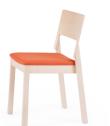

## **CHAIR 14 WITH LAMINATE**

Wooden chair with charmingly simple and contemporary design in both.

Frame of the chair is made from solid birch. Seat and backrest birch plywood. Finished with a slightly white tone varnish, so the wood tone is naturally light birch. Seat and back are covered with laminate Legs include plastic floor glides. Chairs are stackable. Weight 5,2 kg.

In the same chair family as a "Mini" version are available children's chair with seat height 35 and 38cm and high children's chair "14 mini 50cm" with footrest.

LAMINATE is a surface material which is used on furniture details that demand high resistance. It is possible to choose among birch imitation laminate or colored laminate. Laminate is wearproof, durable to scratches and bumps. Surface is easy to clean. As laminate is sunfast, the colorful appearance of the chair stays changeless for years.