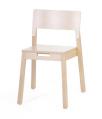

In the same chair family as a "Mini" version are available children's chair with seat height 35 and 38cm and high children's chair "14 mini 50cm" with footrest.

LAMINATE is a surface material which is used on furniture details that demand high resistance. It is possible to choose among birch imitation laminate or colored laminate. Laminate is wearproof, durable to scratches and bumps. Surface is easy to clean. As laminate is sunfast, the colorful appearance of the chair stays changeless for years.

## OTHER CHAIRS OF THIS GROUP

Chair 14, seat upholstered

Children's chair 14 mini 38cm

High children's chair 14 mini 50cm with armrest