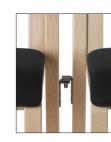

# **CHAIR 16, UPHOLSTERED**



Light and tightly stackable wooden chair

- Material of the frame birch plywood
- Finished in natural polished varnish
- Seat and backrest upholstered
- ٠ Legs include plastic floor glides
- Stackable
- Weight 4,9 kg •



## FABRICS

- Bondai (150000 Martindale)
- Fighter (130000 Martindale) •
- Advantage (90000 Martindale)
- Relax Flex (100000 Martindale) •

### ADDITIONAL FINISHING OPTIONS

- Stained + varnished (MOQ 50 chairs)
- · Wooden seat and backrest
- Only seat upholstered
- Seat and backrest covered with laminate

# **OPTIONAL EQUIPMENT**

- Felt floor glides
- Trolley for chairs (on one trolley go 10 chairs) •



Row linking



Felt glide



Trolley for chairs





Light construction

Stackable

#### Row linking •