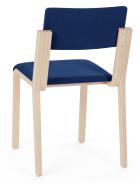

# **CHAIR 16, UPHOLSTERED**

Light and tightly stackable wooden chair

- Material of the frame birch plywood
- Finished in natural polished varnish
- Seat and backrest upholstered
- ٠ Legs include plastic floor glides
- Stackable
- Weight 4,9 kg •

## FABRICS

- Bondai (150000 Martindale)
- Fighter (130000 Martindale) •
- Advantage (90000 Martindale)
- Relax Flex (100000 Martindale) •

### ADDITIONAL FINISHING OPTIONS

- Stained + varnished (MOQ 50 chairs)
- · Wooden seat and backrest
- Only seat upholstered
- Seat and backrest covered with laminate