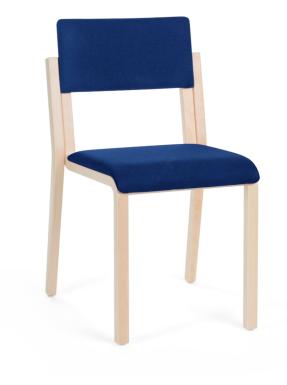

# **CHAIR 16, UPHOLSTERED**

Light and tightly stackable wooden chair

- Material of the frame birch plywood
- Finished in natural polished varnish
- Seat and backrest upholstered
- ٠ Legs include plastic floor glides
- Stackable
- Weight 4,9 kg •