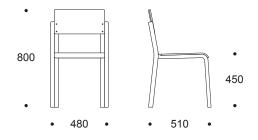

# **CHAIR 16, UPHOLSTERED**

Light and tightly stackable wooden chair

- Material of the frame birch plywood
- Finished in natural polished varnish
- Seat and backrest upholstered
- ٠ Legs include plastic floor glides
- Stackable
- Weight 4,9 kg •