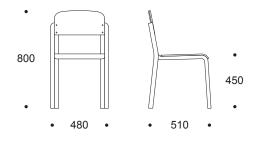

# CHAIR 17, UPHOLSTERED

Light and tightly stackable wooden chair

- Material of the frame birch plywood
- Finished in natural polished varnish
- Seat and backrest upholstered
- Legs include plastic floor glides
- Stackable
- Weight 4,9 kg •