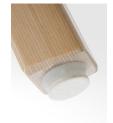

# CHAIR 17, UPHOLSTERED

Light and tightly stackable wooden chair

- Material of the frame birch plywood
- Finished in natural polished varnish
- Seat and backrest upholstered
- Legs include plastic floor glides
- Stackable
- Weight 4,9 kg •

# **OPTIONAL EQUIPMENT**

- Row linking •
- Felt floor glides

Row linking

Felt glide

Trolley for chairs

⊃ix∩er

Light construction

- Trolley for chairs (on one trolley go 10 chairs) •