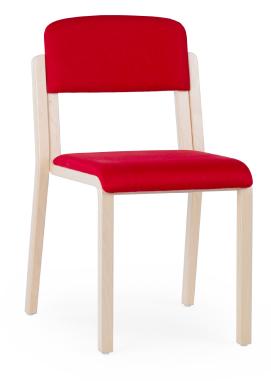

# CHAIR 17, UPHOLSTERED

Light and tightly stackable wooden chair

- Material of the frame birch plywood
- Finished in natural polished varnish
- Seat and backrest upholstered
- Legs include plastic floor glides
- Stackable
- Weight 4,9 kg •