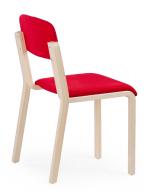

# CHAIR 17, UPHOLSTERED

Light and tightly stackable wooden chair

- Material of the frame birch plywood
- Finished in natural polished varnish
- Seat and backrest upholstered
- Legs include plastic floor glides
- Stackable
- Weight 4,9 kg •

## FABRICS

- Bondai (150000 Martindale) •
- Fighter (130000 Martindale)
- Advantage (90000 Martindale) ٠
- Relax Flex (100000 Martindale) •

### ADDITIONAL FINISHING OPTIONS

- Stained + varnished (MOQ 50 chairs)
- · Wooden seat and backrest
- Only seat upholstered
- · Seat and backrest covered with laminate