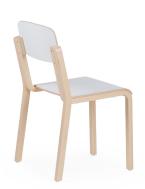

## **CHAIR 17 WITH LAMINATE**

Light and tightly stackable wooden chair

- · Material of the frame birch plywood
- seat and back with laminate
- Finished in natural polished varnish
- Legs include plastic floor glides
- Stackable
- Weight 4,8 kg