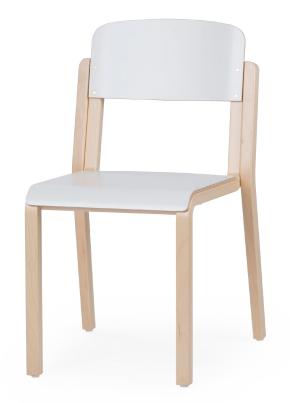

## **CHAIR 17 WITH LAMINATE**

Light and tightly stackable wooden chair

- · Material of the frame birch plywood
- seat and back with laminate
- Finished in natural polished varnish
- Legs include plastic floor glides
- Stackable
- Weight 4,8 kg