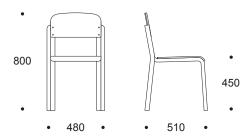

## **CHAIR 17 WITH LAMINATE**

Light and tightly stackable wooden chair

- · Material of the frame birch plywood
- seat and back with laminate
- Finished in natural polished varnish
- Legs include plastic floor glides
- Stackable
- Weight 4,8 kg