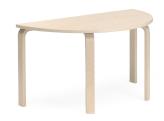

## **SUITABLE TABLES**

Table 120x60; 120x80 H72 cm, birch laminate

Semi-circle table 120x60 H72 cm, birch laminate