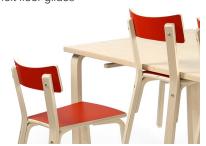

## **SUITABLE TABLES**

Table 120x60; 120x80 H72 cm, birch laminate

Semi-circle table 120x60 H72 cm, birch laminate