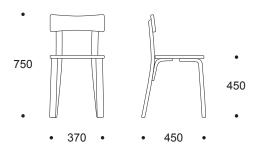

## **CHAIR 50 WITH LAMINATE**

Highly durable and light chair for a school canteen. Chairs have curved back legs to prevent tipping.

- \* material birch plywood
- \* finished in natural polished varnish
- \* seat and backrest covered with laminate
- \* plastic floor glides
- \* weight 4,5 kg