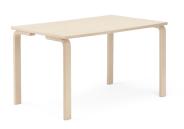

## **SUITABLE TABLES**

Table 120x60; 120x80 H72 cm, birch laminate

Semi-circle table 120x60 H72 cm, birch laminate