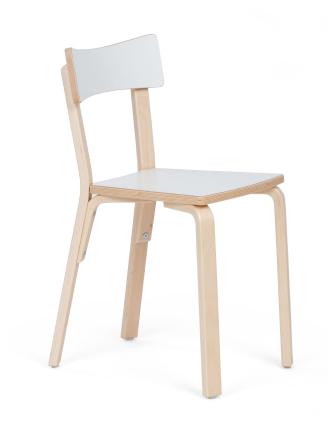

## **CHAIR 50 WITH LAMINATE**

Highly durable and light chair for a school canteen. Chairs have curved back legs to prevent tipping.

- \* material birch plywood
- \* finished in natural polished varnish
- \* seat and backrest covered with laminate
- \* plastic floor glides
- \* weight 4,5 kg