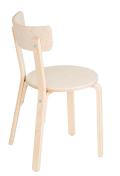

Lightweight and comfortable chair suitable for cafeterias or canteens.

- Material of the frame birch plywood
- Finished in natural polished varnish
- Legs include plastic floor glides
- Chair can be hung under a table (accessory of tables)
- Stackable 3-4 chairs
- Weight 4,4 kg

## **OPTIONS**

- Seat and back varnished
- Seat and back with laminate
- Seat upholstered
- Finishing stained + varnished (MOQ 50 chairs)
- Felt glides
- Accoustic material under seat

With laminate

Seat upholstered