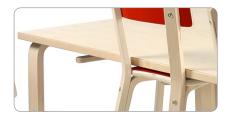

## FABRICS

- Bondai (150000 Martindale)
- Client's fabric

Chair can be hung under a table (accessory of tables)

Felt floor glides reduce noise

Stackable 3-4 chairs