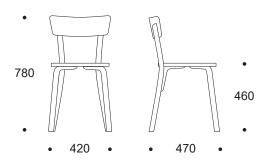

Lightweight and comfortable chair suitable for cafeterias or canteens.

- Material of the frame birch plywood
- Finished in natural polished varnish
- Legs include plastic floor glides
- Chair can be hung under a table (accessory of tables)
- Stackable 3-4 chairs
- Weight 4,4 kg