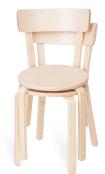

Lightweight and comfortable chair suitable for cafeterias or canteens.

- Material of the frame birch plywood
- Finished in natural polished varnish
- Legs include plastic floor glides
- Chair can be hung under a table (accessory of tables)
- Stackable 3-4 chairs
- Weight 4,4 kg

## FABRICS

- Bondai (150000 Martindale)
- Client's fabric

Chair can be hung under a table (accessory of tables)

Felt floor glides reduce noise

Stackable 3-4 chairs