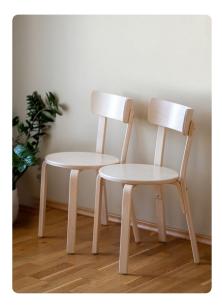

Lightweight and comfortable chair suitable for cafeterias or canteens.

- Material of the frame birch plywood
- Finished in natural polished varnish
- Legs include plastic floor glides
- Chair can be hung under a table (accessory of tables)
- Stackable 3-4 chairs
- Weight 4,4 kg

## **OPTIONS**

- Seat and back varnished
- Seat and back with laminate
- Seat upholstered
- Finishing stained + varnished (MOQ 50 chairs)
- Felt glides
- Accoustic material under seat

With laminate

Seat upholstered