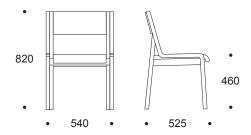

- Material of the frame birch plywood
- Finished in natural polished varnish
- Seat and backrest upholstered
- Legs include plastic floor glides
- Stackable
- Weight 6,8 kg