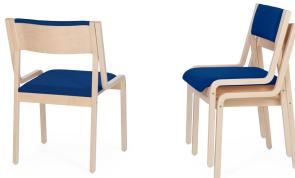

## **OPTIONAL EQUIPMENT**

- Row connecting
- Felt floor glides to reduce noise
- Trolley for chairs (on one trolley go 10 chairs)

Stackable chair for community hall, school assembly hall or conference room.

- Material of the frame birch plywood
- Finished in natural polished varnish
- Seat and backrest upholstered
- Legs include plastic floor glides
- Stackable
- Weight 6,8 kg