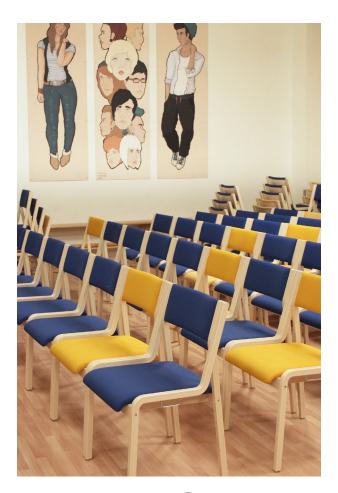

## **OPTIONAL EQUIPMENT**

- Row connecting
- Felt floor glides to reduce noise
- Trolley for chairs (on one trolley go 10 chairs)

Stackable chair for community hall, school assembly hall or conference room.

- Material of the frame birch plywood
- Finished in natural polished varnish
- Seat and backrest upholstered
- Legs include plastic floor glides
- Stackable
- Weight 6,8 kg