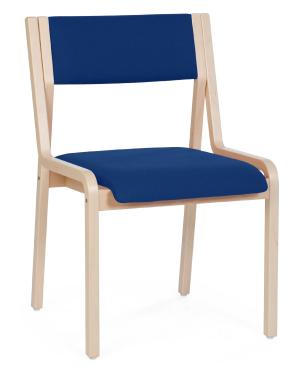

## **CHAIR 80, UPHOLSTERED**

- Material of the frame birch plywood
- Finished in natural polished varnish
- Seat and backrest upholstered
- Legs include plastic floor glides
- Stackable
- Weight 6,8 kg