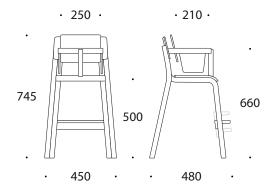

## 6 16 MINI 50 CM, WITH SAFETY BAR 2

Children's high chair with safety bar. Extra backrest on safety bar support the child's correct body position. Children's high chair 16 mini 50cm with safety bar complies with the standard EN 14988:2017+A1:2020.

- \* material birch plywood
- \* finished in natural polished varnish
- \* safety bar is removable with allen key
- \* height adjustable footrest (3 levels)
- \* felt floor glides
- \* weight 6,2 kg