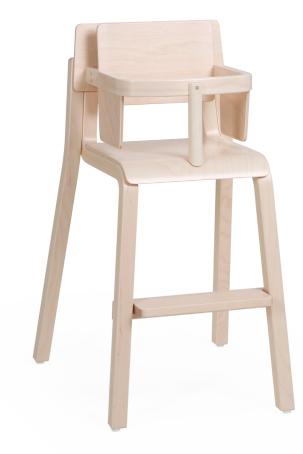

## 6 16 MINI 50 CM, WITH SAFETY BAR 2

Children's high chair with safety bar. Extra backrest on safety bar support the child's correct body position. Children's high chair 16 mini 50cm with safety bar complies with the standard EN 14988:2017+A1:2020.

- \* material birch plywood
- \* finished in natural polished varnish
- \* safety bar is removable with allen key
- \* height adjustable footrest (3 levels)
- \* felt floor glides
- \* weight 6,2 kg