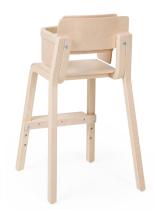

## 6 16 MINI 50 CM, WITH SAFETY BAR 2

Children's high chair with safety bar. Extra backrest on safety bar support the child's correct body position. Children's high chair 16 mini 50cm with safety bar complies with the standard EN 14988:2017+A1:2020.

- \* material birch plywood
- \* finished in natural polished varnish
- \* safety bar is removable with allen key
- \* height adjustable footrest (3 levels)
- \* felt floor glides
- \* weight 6,2 kg