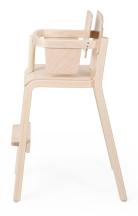

## 6 16 MINI 50 CM, WITH SAFETY BAR 2

Children's high chair with safety bar. Extra backrest on safety bar support the child's correct body position. Children's high chair 16 mini 50cm with safety bar complies with the standard EN 14988:2017+A1:2020.

- \* material birch plywood
- \* finished in natural polished varnish
- \* safety bar is removable with allen key
- \* height adjustable footrest (3 levels)
- \* felt floor glides
- \* weight 6,2 kg