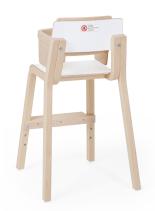

## **16 MINI 50 CM, WITH LAMINATE, WITH SAFETY BAR 2**

Children's high chair with safety bar. Extra backrest on safety bar support the child's correct body position. Children's high chair 16 mini 50cm with safety bar complies with the standard EN 14988:2017+A1:2020.

- \* material birch plywood
- \* finished in natural polished varnish
- \* seat and backrest covered with laminate
- \* safety bar is removable with allen key
- \* height adjustable footrest (3 levels)
- \* felt floor glides
- \* weight 6,4 kg

## PIXNER STANDARD LAMINATES

**LAMINATE** is a surface material which is used on furniture details that demand high resistance. Laminate is wearproof, durable to scratches and bumps. Surface is easy to clean. As laminate is sunfast, the colorful appearance of the chair stays changeless for years.