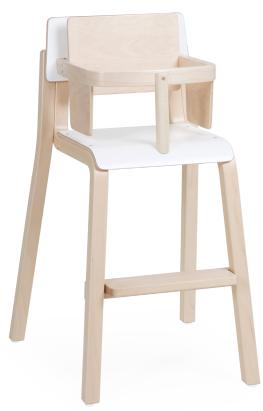

## **16 MINI 50 CM, WITH LAMINATE, WITH SAFETY BAR 2**

Children's high chair with safety bar. Extra backrest on safety bar support the child's correct body position. Children's high chair 16 mini 50cm with safety bar complies with the standard EN 14988:2017+A1:2020.

- \* material birch plywood
- \* finished in natural polished varnish
- \* seat and backrest covered with laminate
- \* safety bar is removable with allen key
- \* height adjustable footrest (3 levels)
- \* felt floor glides
- \* weight 6,4 kg

Safety bar with an extra back support

Height adjustable footrest 3 levels