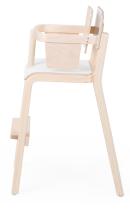

## **16 MINI 50 CM, WITH LAMINATE, WITH SAFETY BAR 2**

Children's high chair with safety bar. Extra backrest on safety bar support the child's correct body position. Children's high chair 16 mini 50cm with safety bar complies with the standard EN 14988:2017+A1:2020.

- \* material birch plywood
- \* finished in natural polished varnish
- \* seat and backrest covered with laminate
- \* safety bar is removable with allen key
- \* height adjustable footrest (3 levels)
- \* felt floor glides
- \* weight 6,4 kg

Safety bar with an extra back support

Height adjustable footrest 3 levels