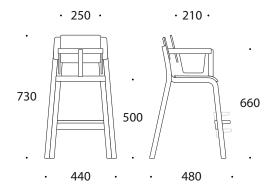

- \* material birch plywood
- \* finished in natural polished varnish
- \* seat and backrest covered with laminate
- \* safety bar is removable with allen key
- \* height adjustable footrest (3 levels)
- \* felt floor glides
- \* weight 6,4 kg