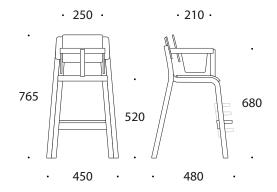

- \* material birch plywood
- \* finished in natural polished varnish
- \* seat and backrest covered with laminate
- \* safety bar is removable with allen key
- \* height adjustable footrest (4 levels)
- \* felt floor glides
- \* weight 6,4 kg

## **ADDITIONAL OPTIONS**

\* plastic floor glides

Safety bar with an extra back support

Height adjustable footrest 4 levels