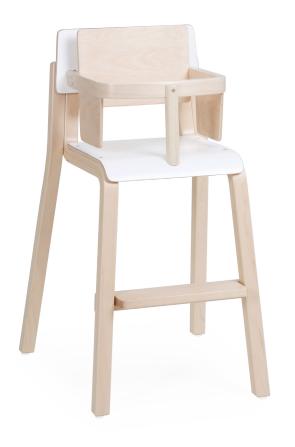

## 16 MINI 52 CM, WITH LAMINATE, WITH SAFETY BAR 2

Children's high chair with safety bar. Extra backrest on safety bar support the child's correct body position. Children's high chair 16 mini 52cm with safety bar complies with the standard EN 14988-1:2006+A1:2012.

- \* material birch plywood
- \* finished in natural polished varnish
- \* seat and backrest covered with laminate
- \* safety bar is removable with allen key
- \* height adjustable footrest (4 levels)
- \* felt floor glides
- \* weight 6,4 kg