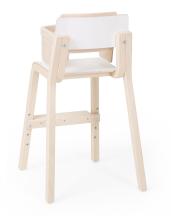

## 16 MINI 52 CM, WITH LAMINATE, WITH SAFETY BAR 2

Children's high chair with safety bar. Extra backrest on safety bar support the child's correct body position. Children's high chair 16 mini 52cm with safety bar complies with the standard EN 14988-1:2006+A1:2012.

- \* material birch plywood
- \* finished in natural polished varnish
- \* seat and backrest covered with laminate
- \* safety bar is removable with allen key
- \* height adjustable footrest (4 levels)
- \* felt floor glides
- \* weight 6,4 kg