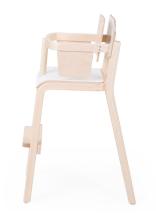

## 16 MINI 52 CM, WITH LAMINATE, WITH SAFETY BAR 2

Children's high chair with safety bar. Extra backrest on safety bar support the child's correct body position. Children's high chair 16 mini 52cm with safety bar complies with the standard EN 14988-1:2006+A1:2012.

- \* material birch plywood
- \* finished in natural polished varnish
- \* seat and backrest covered with laminate
- \* safety bar is removable with allen key
- \* height adjustable footrest (4 levels)
- \* felt floor glides
- \* weight 6,4 kg

## **ADDITIONAL OPTIONS**

\* plastic floor glides

Safety bar with an extra back support

Height adjustable footrest 4 levels