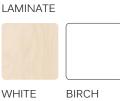

# TABLE TOP

Plywood, thickness 20mm.

Material birch plywood, which is covered with laminate on top and brown backing laminate under table-top. Round corners with radius 10mm.

# STANDARD COLOURS

FRAME

#### ADDITIONAL OPTIONS

• various laminate colours (MOQ 30 tables)

• additional options of frame tones (MOQ 30 tables)