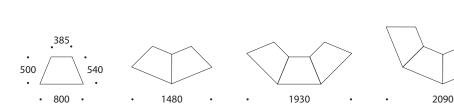

# STUDENT DESK TRAPEZOID 80/38,5 x 50 H75

With hanger of a chair

### DIMENSIONS

Height 75cm