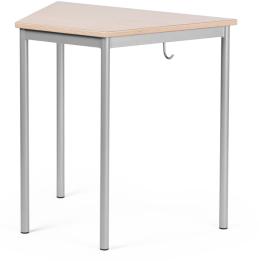

# STUDENT DESK TRAPEZOID 80/38,5 x 50 H75

With hanger of a chair

# 1-place school desk for students in elementary school or in high school.

# TABLE TOP

Plywood, thickness 20mm.

Material birch plywood, which is covered with laminate on top and brown backing laminate under table-top. Round corners with radius 10mm.

# FRAME

 $\varnothing$  30 mm steel tube. Tubes wall thickness 2,5 mm. Powder painted RAL 9006.

#### **OPTIONAL EQUIPMENT**

- hanger of a chair under table-top
- hook for a bag (welded on frame)

### DIMENSIONS

Height 75cm