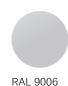

# FRAME

 $\varnothing$  30 mm steel tube. Tubes wall thickness 2,5 mm. Powder painted RAL 9006.

# STANDARD COLOURS

FRAME

#### ADDITIONAL OPTIONS

• various laminate colours (MOQ 30 tables)

• additional options of frame tones (MOQ 30 tables)