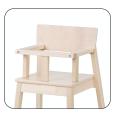

High chair is suitable for children with different ages. Footrest of the chair is adjustable according to child height in 4 levels. Chair fit together with table in height 72 cm.

- \* frame birch solid wood; seat and backrest birch plywood
- \* wooden parts are finished in natural polished varnish
- \* height adjustable footrest (4 levels)
- \* plastic floor glides
- \* chair can be hung under a table (accessory of tables)
- \* stackable
- \* weight 4,1kg









Height adjustable footrest in 4 levels

## ADDITIONAL OPTIONS

- \* seat and backrest with laminate
- \* with removable safety bar
- \* with armrest
- \* chair can be hung under a table with seat, with armrests or with safety bar (accessory of tables)
- \* felt floor glides



12 mini 50cm, WITH LAMINATE



12 mini 50cm, WITH SAFETY BAR weight 4,9kg



Stackable

12 mini 50cm, WITH ARMREST weight 4,7kg



Chair can be hung under a table