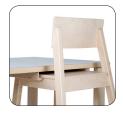

High chair is suitable for children with different ages. Footrest of the chair is adjustable according to child height in 4 levels. Chair fit together with table in height 72 cm.

- \* frame birch solid wood; seat and backrest birch plywood
- \* wooden parts are finished in natural polished varnish
- \* height adjustable footrest (4 levels)
- \* plastic floor glides
- \* chair can be hung under a table (accessory of tables)
- \* stackable
- \* weight 4,1kg

## ADDITIONAL OPTIONS

- \* seat and backrest with laminate
- \* with removable safety bar
- \* with armrest
- \* chair can be hung under a table with seat, with armrests or with safety bar (accessory of tables)
- \* felt floor glides