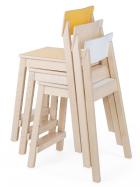

High chair is suitable for children with different ages. Footrest of the chair is adjustable according to child height in 4 levels. Chair fit together with table in height 72 cm.

- \* frame birch solid wood; seat and backrest birch plywood
- \* wooden parts are finished in natural polished varnish
- \* height adjustable footrest (4 levels)
- \* plastic floor glides
- \* chair can be hung under a table (accessory of tables)
- \* stackable
- \* weight 4,1kg