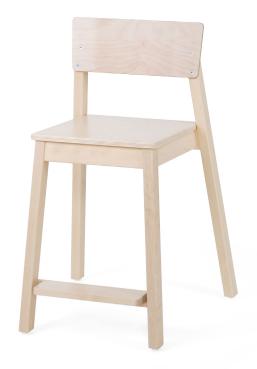

High chair is suitable for children with different ages. Footrest of the chair is adjustable according to child height in 4 levels. Chair fit together with table in height 72 cm.

- \* frame birch solid wood; seat and backrest birch plywood
- \* wooden parts are finished in natural polished varnish
- \* height adjustable footrest (4 levels)
- \* plastic floor glides
- \* chair can be hung under a table (accessory of tables)
- \* stackable
- \* weight 4,1kg