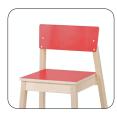

## ADDITIONAL OPTIONS

- \* seat and backrest with laminate
- \* with removable safety bar
- \* with armrest
- \* chair can be hung under a table with seat, with armrests or with safety bar (accessory of tables)
- \* felt floor glides

12 mini 50cm, WITH LAMINATE

12 mini 50cm, WITH SAFETY BAR weight 4,9kg

Stackable

12 mini 50cm, WITH ARMREST weight 4,7kg

Chair can be hung under a table