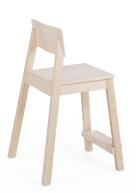

High chair is suitable for children with different ages. Footrest of the chair is adjustable according to child height in 4 levels. Chair fit together with table in height 72 cm.

- \* frame birch solid wood; seat and backrest birch plywood
- \* wooden parts are finished in natural polished varnish
- \* height adjustable footrest (4 levels)
- \* plastic floor glides
- \* chair can be hung under a table (accessory of tables)
- \* stackable
- \* weight 4,1kg









Height adjustable footrest in 4 levels

## ADDITIONAL OPTIONS

- \* seat and backrest with laminate
- \* with removable safety bar
- \* with armrest
- \* chair can be hung under a table with seat, with armrests or with safety bar (accessory of tables)
- \* felt floor glides



12 mini 50cm, WITH LAMINATE



12 mini 50cm, WITH SAFETY BAR weight 4,9kg



Stackable

12 mini 50cm, WITH ARMREST weight 4,7kg



Chair can be hung under a table