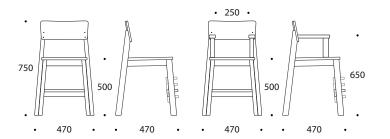

High chair is suitable for children with different ages. Footrest of the chair is adjustable according to child height in 4 levels. Chair fit together with table in height 72 cm.

- \* frame birch solid wood; seat and backrest birch plywood
- \* wooden parts are finished in natural polished varnish
- \* height adjustable footrest (4 levels)
- \* plastic floor glides
- \* chair can be hung under a table (accessory of tables)
- \* stackable
- \* weight 4,1kg

Height adjustable footrest in 4 levels