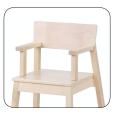

## ADDITIONAL OPTIONS

- \* seat and backrest with laminate
- \* with removable safety bar
- \* with armrest
- \* chair can be hung under a table with seat, with armrests or with safety bar (accessory of tables)
- \* felt floor glides

12 mini 50cm, WITH LAMINATE

12 mini 50cm, WITH SAFETY BAR weight 4,9kg

Stackable

12 mini 50cm, WITH ARMREST weight 4,7kg

Chair can be hung under a table