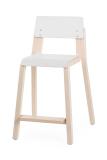

High chair is suitable for children with different ages. Footrest of the chair is adjustable according to child height. Chair is suitable for table height 72cm.

- \* material birch plywood
- \* finished in natural polished varnish
- \* height adjustable footrest (4 levels)
- \* plastic floor glides
- \* stackable
- \* weight 3,8 kg (without armrest)

## ADDITIONAL OPTIONS

- \* with armrest (NB! armchair is not stackable)
- \* seat and back covered with laminate
- \* felt floor glides

Height adjustable footrest 4 levels

16 mini 50cm, with armrest Weight 4,4 kg