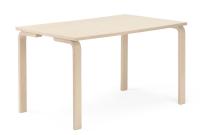

## OTHER PRODUCTS OF THIS GROUP

16 mini 50cm, with laminate

Adult chair 16, seat upholstered

Tables 120x60 H72 cm, 120x80 H72 cm, birch laminate

Semi-circle or trapezoid 120x60 H72 cm, birch laminate