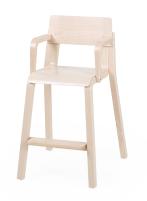

High chair is suitable for children with different ages. Footrest of the chair is adjustable according to child height. Chair is suitable for table height 72cm.

- \* material birch plywood
- \* finished in natural polished varnish
- \* height adjustable footrest (4 levels)
- \* plastic floor glides
- \* stackable
- \* weight 3,8 kg (without armrest)

## ADDITIONAL OPTIONS

- \* with armrest (NB! armchair is not stackable)
- \* seat and back covered with laminate
- \* felt floor glides

Height adjustable footrest 4 levels

16 mini 50cm, with armrest Weight 4,4 kg