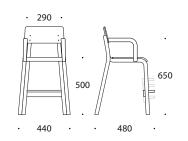

## ADDITIONAL OPTIONS

- \* with armrest (NB! armchair is not stackable)
- \* seat and back covered with laminate
- \* felt floor glides

Height adjustable footrest 4 levels

16 mini 50cm, with armrest Weight 4,4 kg