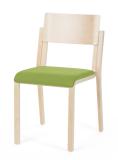

## OTHER PRODUCTS OF THIS GROUP

16 mini 50cm, with laminate

Adult chair 16, seat upholstered

Tables 120x60 H72 cm, 120x80 H72 cm, birch laminate

Semi-circle or trapezoid 120x60 H72 cm, birch laminate