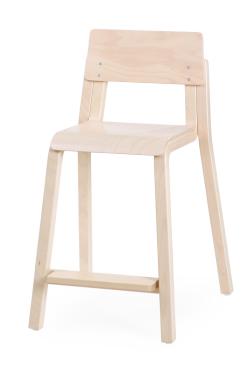

High chair is suitable for children with different ages. Footrest of the chair is adjustable according to child height. Chair is suitable for table height 72cm.

- \* material birch plywood
- \* finished in natural polished varnish
- \* height adjustable footrest (4 levels)
- \* plastic floor glides
- \* stackable
- \* weight 3,8 kg (without armrest)