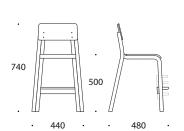

High chair is suitable for children with different ages. Footrest of the chair is adjustable according to child height. Chair is suitable for table height 72cm.

- \* material birch plywood
- \* finished in natural polished varnish
- \* height adjustable footrest (4 levels)
- \* plastic floor glides
- \* stackable
- \* weight 3,8 kg (without armrest)