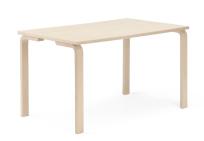

## OTHER PRODUCTS OF THIS GROUP

Adult chair 16, seat upholstered

Tables 120x60 H72 cm, 120x80 H72 cm, birch laminate

Semi-circle or trapezoid 120x60 H72 cm, birch laminate