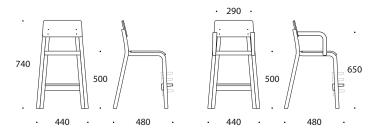

# 16 MINI 50 CM, WITH LAMINATE

High chair is suitable for children with different ages. Footrest of the chair is adjustable according to child height. Chair is suitable for table height 72cm.

- \* material birch plywood
- \* finished in natural polished varnish
- \* seat and backrest covered with laminate
- \* height adjustable footrest (4 levels)
- \* plastic floor glides
- \* stackable
- \* weight 4,0 kg (with armrest 4,6 kg)

## Height adjustable footrest 4 levels

Stackable