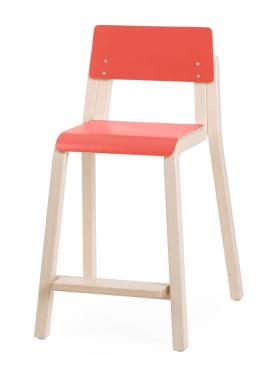

# 16 MINI 50 CM, WITH LAMINATE

High chair is suitable for children with different ages. Footrest of the chair is adjustable according to child height. Chair is suitable for table height 72cm.

- \* material birch plywood
- \* finished in natural polished varnish
- \* seat and backrest covered with laminate
- \* height adjustable footrest (4 levels)
- \* plastic floor glides
- \* stackable
- \* weight 4,0 kg (with armrest 4,6 kg)

## Height adjustable footrest 4 levels

Stackable