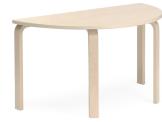

## OTHER PRODUCTS OF THIS GROUP

Adult chair 16, seat upholstered

Tables 120x60 H72 cm, 120x80 H72 cm, birch laminate

Semi-circle or trapezoid 120x60 H72 cm, birch laminate