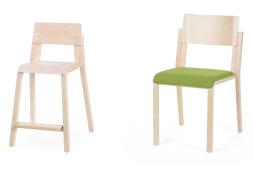

## ADDITIONAL OPTIONS

- \* with armrest (NB! Armchair is not stackable)
- \* felt floor glides

16 mini 50cm

## OTHER PRODUCTS OF THIS GROUP

Adult chair 16, seat upholstered

Tables 120x60 H72 cm, 120x80 H72 cm, birch laminate

Semi-circle or trapezoid 120x60 H72 cm, birch laminate