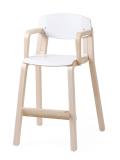

High chair is suitable for children with different ages. Footrest of the chair is adjustable according to child height. Chair is suitable for table height 72cm.

- \* material birch plywood
- \* finished in natural polished varnish
- \* height adjustable footrest (4 levels)
- \* plastic floor glides
- \* stackable
- \* weight 3,8 kg (with armrest 4,4 kg)

## ADDITIONAL OPTIONS

- \* with armrest (NB! armchair is not stackable)
- \* seat and back covered with laminate
- \* felt floor glides

Stackable