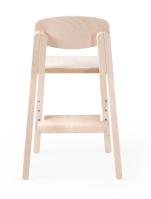

High chair is suitable for children with different ages. Footrest of the chair is adjustable according to child height. Chair is suitable for table height 72cm.

- \* material birch plywood
- \* finished in natural polished varnish
- \* height adjustable footrest (4 levels)
- \* plastic floor glides
- \* stackable
- \* weight 3,8 kg (with armrest 4,4 kg)