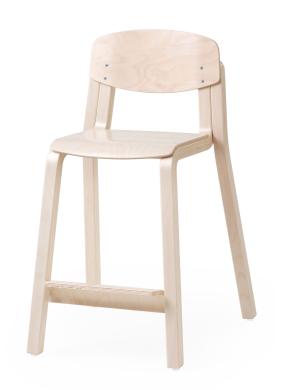

High chair is suitable for children with different ages. Footrest of the chair is adjustable according to child height. Chair is suitable for table height 72cm.

- \* material birch plywood
- \* finished in natural polished varnish
- \* height adjustable footrest (4 levels)
- \* plastic floor glides
- \* stackable
- \* weight 3,8 kg (with armrest 4,4 kg)