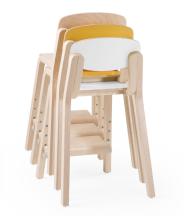

High chair is suitable for children with different ages. Footrest of the chair is adjustable according to child height. Chair is suitable for table height 72cm.

- \* material birch plywood
- \* finished in natural polished varnish
- \* height adjustable footrest (4 levels)
- \* plastic floor glides
- \* stackable
- \* weight 3,8 kg (with armrest 4,4 kg)

## ADDITIONAL OPTIONS

- \* with armrest (NB! armchair is not stackable)
- \* seat and back covered with laminate
- \* felt floor glides

Stackable