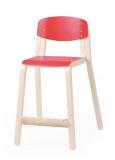

## OTHER PRODUCTS OF THIS GROUP

18 mini 50cm, with laminate

18 mini 50cm, with armrest with laminate

Adult chair 17, upholstered

Tables 120x60 H72 cm, 120x80 H72 cm, birch laminate