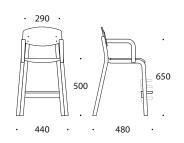

High chair is suitable for children with different ages. Footrest of the chair is adjustable according to child height. Chair is suitable for table height 72cm.

- \* material birch plywood
- \* finished in natural polished varnish
- \* height adjustable footrest (4 levels)
- \* plastic floor glides
- \* stackable
- \* weight 3,8 kg (with armrest 4,4 kg)

## ADDITIONAL OPTIONS

- \* with armrest (NB! armchair is not stackable)
- \* seat and back covered with laminate
- \* felt floor glides

Stackable