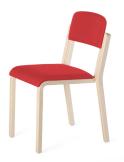

## OTHER PRODUCTS OF THIS GROUP

18 mini 50cm, with laminate

18 mini 50cm, with armrest with laminate

Adult chair 17, upholstered

Tables 120x60 H72 cm, 120x80 H72 cm, birch laminate