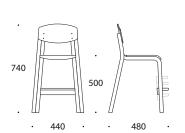

High chair is suitable for children with different ages. Footrest of the chair is adjustable according to child height. Chair is suitable for table height 72cm.

- \* material birch plywood
- \* finished in natural polished varnish
- \* height adjustable footrest (4 levels)
- \* plastic floor glides
- \* stackable
- \* weight 3,8 kg (with armrest 4,4 kg)