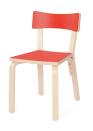

Comfortable children's chair for a playgroup or primary school. Chairs have curved back legs to prevent tipping. Round corners provide additional safety. Available in seat heights 35 and 38 cm.

- \* material birch plywood
- \* finished in natural polished varnish
- \* felt or plastic floor glides
- \* weight 3,1-3,3 kg

## WHY PREFER THIS CHILDREN'S CHAIR?

- chair has curved back legs to prevent tipping
- there isn't any sharp corners it's child friendly
- very stable
- strong
- easy to clean