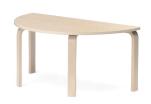

## OTHER PRODUCTS OF THIS GROUP

Children's table 120x60 cm H64; 59 cm, birch laminate

Semi-circle table 120x60 H64; 59 cm, birch laminate

50 MINI with laminate

Chair 50, for adults