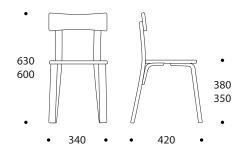

Comfortable children's chair for a playgroup or primary school. Chairs have curved back legs to prevent tipping. Round corners provide additional safety. Available in seat heights 35 and 38 cm.

- \* material birch plywood
- \* finished in natural polished varnish
- \* felt or plastic floor glides
- \* weight 3,1-3,3 kg