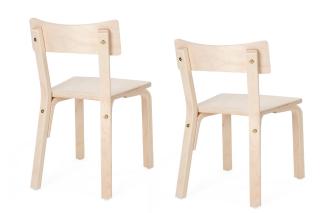

Comfortable children's chair for a playgroup or primary school. Chairs have curved back legs to prevent tipping. Round corners provide additional safety. Available in seat heights 35 and 38 cm.

- \* material birch plywood
- \* finished in natural polished varnish
- \* felt or plastic floor glides
- \* weight 3,1-3,3 kg

## WHY PREFER THIS CHILDREN'S CHAIR?

- chair has curved back legs to prevent tipping
- there isn't any sharp corners it's child friendly
- very stable
- strong
- easy to clean