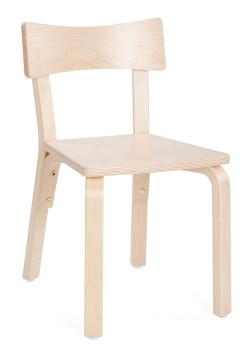

Comfortable children's chair for a playgroup or primary school. Chairs have curved back legs to prevent tipping. Round corners provide additional safety. Available in seat heights 35 and 38 cm.

- \* material birch plywood
- \* finished in natural polished varnish
- \* felt or plastic floor glides
- \* weight 3,1-3,3 kg

## WHY PREFER THIS CHILDREN'S CHAIR?

- chair has curved back legs to prevent tipping
- there isn't any sharp corners it's child friendly
- very stable
- strong
- easy to clean