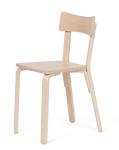

## OTHER PRODUCTS OF THIS GROUP

Children's table 120x60 cm H64; 59 cm, birch laminate

Semi-circle table 120x60 H64; 59 cm, birch laminate

50 MINI with laminate

Chair 50, for adults