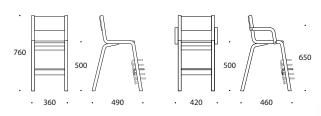

High chair is suitable for children with different ages. Footrest of the chair is adjustable according to child height. Chair is suitable for table height 72cm.

- \* material birch plywood
- \* finished in natural polished varnish
- \* height adjustable footrest (5 levels)
- \* plastic floor glides
- \* chair can be hung under a table (accessory of tables)
- \* weight 4,3 kg

## **DIMENSIONS**





## **ADDITIONAL OPTIONS**

- \* chair can be hung under a table (accessory of tables)
- \* with armrest (Armchair is not hangable under a table!)
- \* seat and backrest with laminate
- \* felt floor glides



Chair can be hung under a table



60 mini 50cm with armrest



Seat and back with laminate



Felt floor glide

## OTHER PRODUCTS OF THIS GROUP



Adult chair 16, seat upholstered



Table 120x60 H72 cm, birch laminate, with hangers of chairs



Semi-circle table 120x60 H72 cm, birch laminate