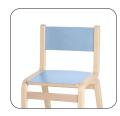

High chair is suitable for children with different ages. Footrest of the chair is adjustable according to child height. Chair is suitable for table height 72cm.

- \* material birch plywood
- \* finished in natural polished varnish
- \* height adjustable footrest (5 levels)
- \* plastic floor glides
- \* chair can be hung under a table (accessory of tables)
- \* weight 4,3 kg