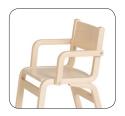

High chair is suitable for children with different ages. Footrest of the chair is adjustable according to child height. Chair is suitable for table height 72cm.

- \* material birch plywood
- \* finished in natural polished varnish
- \* height adjustable footrest (5 levels)
- \* plastic floor glides
- \* chair can be hung under a table (accessory of tables)
- \* weight 4,3 kg

## **ADDITIONAL OPTIONS**

- \* chair can be hung under a table (accessory of tables)
- \* with armrest (Armchair is not hangable under a table!)
- \* seat and backrest with laminate
- \* felt floor glides