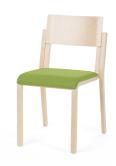

## **ADDITIONAL OPTIONS**

- \* chair can be hung under a table (accessory of tables)
- \* with armrest (Armchair is not hangable under a table!)
- \* seat and backrest with laminate
- \* felt floor glides

Chair can be hung under a table

60 mini 50cm with armrest

Seat and back with laminate

Felt floor glide