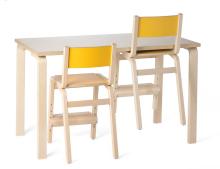

## OTHER PRODUCTS OF THIS GROUP

Adult chair 16, seat upholstered

Table 120x60 H72 cm, birch laminate, with hangers of chairs

Semi-circle table 120x60 H72 cm, birch laminate