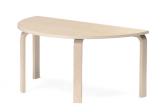

## OTHER PRODUCTS OF THIS GROUP

Children's table 120x60 H 64; 59 cm, birch laminate

Semi-circle table 120x60 H64; 59 cm, birch laminate

60 MINI WITH LAMINATE

60 MINI 50 CM