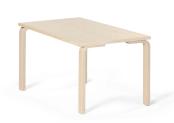

## OTHER PRODUCTS OF THIS GROUP

Children's table 120x60 H 64; 59 cm, birch laminate

Semi-circle table 120x60 H64; 59 cm, birch laminate

60 MINI WITH LAMINATE

60 MINI 50 CM