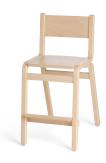

Comfortable children's chair for a playgroup or nursery school

Material birch plywood. Finished in natural polished varnish. Available in seat heights 35 and 38 cm.

## WHY PREFER THIS CHILDREN'S CHAIR?

- chair has curved back legs to prevent tipping
- there isn't any sharp corners it's child friendly
- very stable
- strong
- easy to clean

## Available in seat heights 35 and 38 cm.