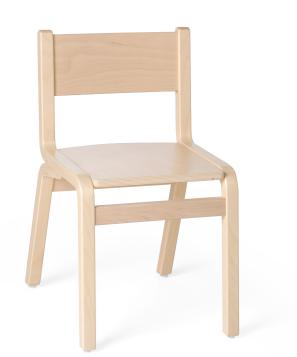

Comfortable children's chair for a playgroup or nursery school

Material birch plywood. Finished in natural polished varnish. Available in seat heights 35 and 38 cm.

## WHY PREFER THIS CHILDREN'S CHAIR?

- chair has curved back legs to prevent tipping
- there isn't any sharp corners it's child friendly
- very stable
- strong
- easy to clean