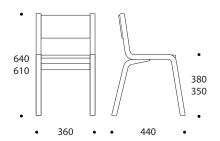

Comfortable children's chair for a playgroup or nursery school

Material birch plywood. Finished in natural polished varnish. Available in seat heights 35 and 38 cm.



## **ADDITIONAL OPTIONS**

- \* with armrest
- \* seat and backrest covered with laminate
- \* felt glides



60 MINI WITH ARMREST



60 MINI WITH LAMINATE



## WHY PREFER THIS CHILDREN'S CHAIR?

- chair has curved back legs to prevent tipping
- there isn't any sharp corners it's child friendly
- very stable
- strong
- easy to clean

## Available in seat heights 35 and 38 cm.



## OTHER PRODUCTS OF THIS GROUP



Children's table 120x60 H 64; 59 cm, birch laminate



Semi-circle table 120x60 H64; 59 cm, birch laminate



60 MINI WITH LAMINATE



60 MINI 50 CM