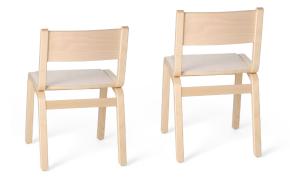

Comfortable children's chair for a playgroup or nursery school

Material birch plywood. Finished in natural polished varnish. Available in seat heights 35 and 38 cm.

## WHY PREFER THIS CHILDREN'S CHAIR?

- chair has curved back legs to prevent tipping
- there isn't any sharp corners it's child friendly
- very stable
- strong
- easy to clean

## Available in seat heights 35 and 38 cm.