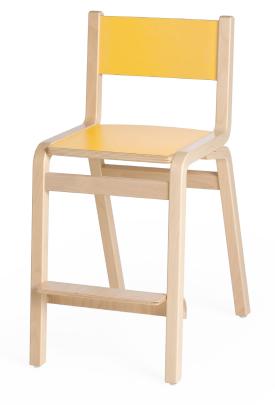

# 60 MINI 50 CM, WITH LAMINATE

High chair is suitable for children with different ages. Footrest of the chair is adjustable according to child height. Chair is suitable for table height 72cm.

- \* material birch plywood
- \* finished in natural polished varnish
- \* seat and backrest covered with laminate
- \* height adjustable footrest (5 levels)
- \* plastic floor glides
- \* chair can be hung under a table (accessory of tables)
- \* weight 4,5 kg

Children's chair has laminated backrest and seat. It is possible to choose among birch imitation laminate or colored laminate.

Laminate is wearproof, durable to scratches and bumps. Surface is easy to clean. As laminate is sunfast, the colorful appearance of the chair stays changeless for years.