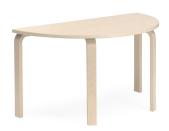

## OTHER PRODUCTS OF THIS GROUP

Adult chair 16, seat upholstered

Table 120x60 H72 cm, birch laminate, with hangers of chairs

Semi-circle table 120x60 H72 cm, birch laminate