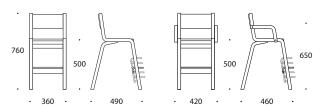

### **DIMENSIONS**

# 60 MINI 50 CM, WITH LAMINATE

High chair is suitable for children with different ages. Footrest of the chair is adjustable according to child height. Chair is suitable for table height 72cm.

- \* material birch plywood
- \* finished in natural polished varnish
- \* seat and backrest covered with laminate
- \* height adjustable footrest (5 levels)
- \* plastic floor glides
- \* chair can be hung under a table (accessory of tables)
- \* weight 4,5 kg