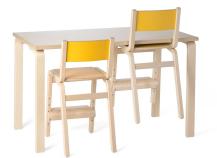

FI FR

Chair can be hung under a table

60 mini 50cm, with armrest

## OTHER PRODUCTS OF THIS GROUP

Adult chair 16, seat upholstered

Table 120x60 H72 cm, birch laminate, with hangers of chairs

Semi-circle table 120x60 H72 cm, birch laminate