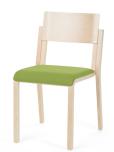

# 60 MINI 50 CM, WITH LAMINATE

High chair is suitable for children with different ages. Footrest of the chair is adjustable according to child height. Chair is suitable for table height 72cm.

- \* material birch plywood
- \* finished in natural polished varnish
- \* seat and backrest covered with laminate
- \* height adjustable footrest (5 levels)
- \* plastic floor glides
- \* chair can be hung under a table (accessory of tables)
- \* weight 4,5 kg

Children's chair has laminated backrest and seat. It is possible to choose among birch imitation laminate or colored laminate.

Laminate is wearproof, durable to scratches and bumps. Surface is easy to clean. As laminate is sunfast, the colorful appearance of the chair stays changeless for years.