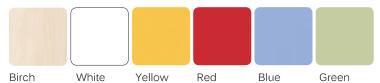

#### PIXNER STANDARD LAMINATES

Children's chair has laminated backrest and seat. It is possible to choose among birch imitation laminate or colored laminate.

Laminate is wearproof, durable to scratches and bumps. Surface is easy to clean. As laminate is sunfast, the colorful appearance of the chair stays changeless for years.