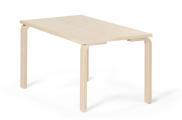

## OTHER PRODUCTS OF THIS GROUP

Children's table 120x60 H 64; 59 cm, with birch laminate

Semi-circle table 120x60 H64; 59 cm, with birch laminate

60 MINI

60 MINI 50CM, WITH LAMINATE