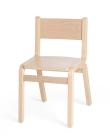

Comfortable children's chair for a playgroup or nursery school.

Material birch plywood. Seat and backrest covered with laminate. Round corners provide additional safety. Available in seat heights 35 and 38 cm.

## ADDITIONAL OPTIONS

- \* with armrest
- \* felt glides

60 mini, with armrest

LAMINATE is a surface material which is used on furniture details that demand high resistance.

Children's chair has laminated backrest and seat. It is possible to choose among birch imitation laminate or colored laminate. Laminate is wearproof, durable to scratches and bumps. Surface is easy to clean. As laminate is sunfast, the colorful appearance of the chair stays changeless for years.

## WHY PREFER THIS CHILDREN'S CHAIR?

- \* easy to clean
- \* there isn't any sharp corners it's child friendly
- \* stable
- \* strong