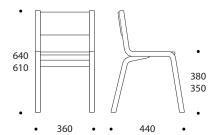

Comfortable children's chair for a playgroup or nursery school.

Material birch plywood. Seat and backrest covered with laminate. Round corners provide additional safety. Available in seat heights 35 and 38 cm.