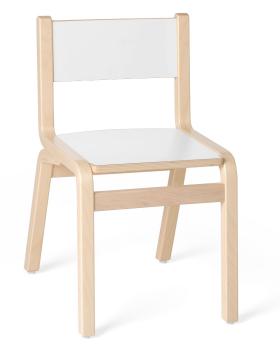

Comfortable children's chair for a playgroup or nursery school.

Material birch plywood. Seat and backrest covered with laminate. Round corners provide additional safety. Available in seat heights 35 and 38 cm.

## WHY PREFER THIS CHILDREN'S CHAIR?

- \* easy to clean
- \* there isn't any sharp corners it's child friendly
- \* stable
- \* strong