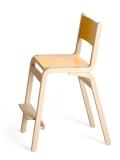

Comfortable children's chair for a playgroup or nursery school.

Material birch plywood. Seat and backrest covered with laminate. Round corners provide additional safety. Available in seat heights 35 and 38 cm.

## ADDITIONAL OPTIONS

- \* with armrest
- \* felt glides

60 mini, with armrest

LAMINATE is a surface material which is used on furniture details that demand high resistance.

Children's chair has laminated backrest and seat. It is possible to choose among birch imitation laminate or colored laminate. Laminate is wearproof, durable to scratches and bumps. Surface is easy to clean. As laminate is sunfast, the colorful appearance of the chair stays changeless for years.

## WHY PREFER THIS CHILDREN'S CHAIR?

- \* easy to clean
- \* there isn't any sharp corners it's child friendly
- \* stable
- \* strong