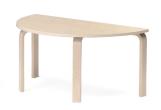

## OTHER PRODUCTS OF THIS GROUP

Children's table 120x60 H 64; 59 cm, with birch laminate

Semi-circle table 120x60 H64; 59 cm, with birch laminate

60 MINI

60 MINI 50CM, WITH LAMINATE