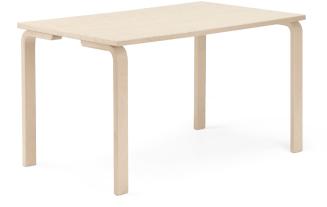

# TABLE

TABLETOP 26 mm. Made from 25 mm chipboard, which is covered with laminate on top and brown backing laminate under table-top. Edges 4 mm thick birch solid wood.

Wooden edges are glued to the chipboard and pressed between top and backing laminate, which makes fixing of edges extra strong. This production specific makes impossible for liquid to reach to the shipboard.

Edges and corners of board are rounded 2 mm. Underneath the board is reinforcement.

TABLE LEGS - 60x30 mm bent birch plywood.

LAMINATE is a surface material which is used on furniture details that demand high resistance. It is possible to choose among birch imitation laminate or colored laminate. Laminate is wearproof, durable to scratches and bumps. Surface is easy to clean.

#### DIMENSIONS

80 x 80 cm 120 x 60 cm 120 x 80 cm 160 x 80 cm

Height 72 cm