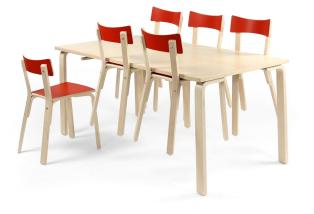

# TABLE

TABLETOP 26 mm. Made from 25 mm chipboard, which is covered with laminate on top and brown backing laminate under table-top. Edges 4 mm thick birch solid wood.

Wooden edges are glued to the chipboard and pressed between top and backing laminate, which makes fixing of edges extra strong. This production specific makes impossible for liquid to reach to the shipboard.

Edges and corners of board are rounded 2 mm. Underneath the board is reinforcement.

TABLE LEGS - 60x30 mm bent birch plywood.

LAMINATE is a surface material which is used on furniture details that demand high resistance. It is possible to choose among birch imitation laminate or colored laminate. Laminate is wearproof, durable to scratches and bumps. Surface is easy to clean.

#### DIMENSIONS

80 x 80 cm 120 x 60 cm 120 x 80 cm 160 x 80 cm

Height 72 cm