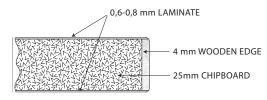

# TABLE

TABLETOP 26 mm. Made from 25 mm chipboard, which is covered with laminate on top and brown backing laminate under table-top. Edges 4 mm thick birch solid wood.

Wooden edges are glued to the chipboard and pressed between top and backing laminate, which makes fixing of edges extra strong. This production specific makes impossible for liquid to reach to the shipboard.

Edges and corners of board are rounded 2 mm. Underneath the board is reinforcement.

TABLE LEGS - 60x30 mm bent birch plywood.

LAMINATE is a surface material which is used on furniture details that demand high resistance. It is possible to choose among birch imitation laminate or colored laminate. Laminate is wearproof, durable to scratches and bumps. Surface is easy to clean.