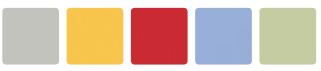

# TABLE



TABLETOP 26 mm. Made from 25 mm chipboard, which is covered with laminate on top and brown backing laminate under table-top. Edges 4 mm thick birch solid wood.

Wooden edges are glued to the chipboard and pressed between top and backing laminate, which makes fixing of edges extra strong. This production specific makes impossible for liquid to reach to the shipboard.

Edges and corners of board are rounded 2 mm. Underneath the board is reinforcement.



TABLE LEGS - 60x30 mm bent birch plywood.

LAMINATE is a surface material which is used on furniture details that demand high resistance. It is possible to choose among birch imitation laminate or colored laminate. Laminate is wearproof, durable to scratches and bumps. Surface is easy to clean.

### ADDITIONAL LAMINATE OPTIONS







#### DIMENSIONS

80 x 80 cm 120 x 60 cm 120 x 80 cm 160 x 80 cm

Height 72 cm

#### STANDARD LAMINATE COLOURS



## **OPTIONAL EQUIPMENT**

\* hangers of chairs under table-top.