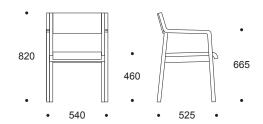

## CHAIR 80 WITH ARMREST, UPHOLSTERED

Stackable chair for community hall, school assembly hall or conference room.

- · Material of the frame birch plywood
- Finished in natural polished varnish
- Seat and backrest upholstered
- · Legs include plastic floor glides
- Stackable
- Weight 6,8 kg