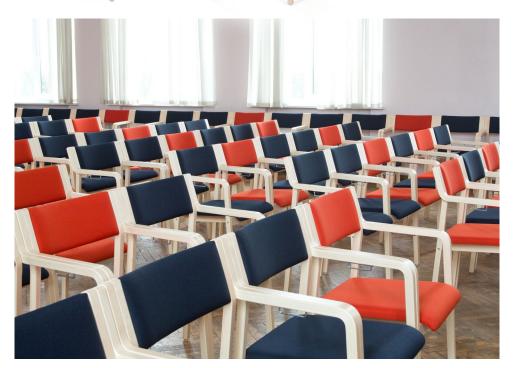

## CHAIR 80 WITH ARMREST, UPHOLSTERED

Stackable chair for community hall, school assembly hall or conference room.

- · Material of the frame birch plywood
- Finished in natural polished varnish
- Seat and backrest upholstered
- · Legs include plastic floor glides
- Stackable
- Weight 6,8 kg