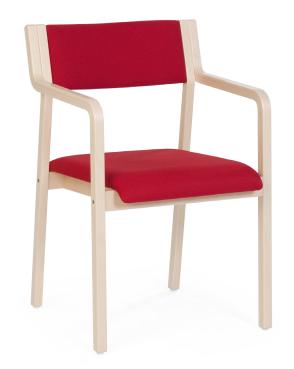

## CHAIR 80 WITH ARMREST, UPHOLSTERED

Stackable chair for community hall, school assembly hall or conference room.

- · Material of the frame birch plywood
- Finished in natural polished varnish
- Seat and backrest upholstered
- · Legs include plastic floor glides
- Stackable
- Weight 6,8 kg