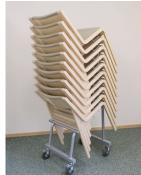

## **FABRICS**

- Bondai (150000 Martindale)
- Fighter (130000 Martindale)
- Advantage (90000 Martindale)
- Relax Flex (100000 Martindale)

- Row connecting
- Felt floor glides to reduce noise
- Trolley for chairs (on one trolley go 10 chairs)

## ADDITIONAL FINISHING OPTIONS

- Stained + varnished (MOQ 50 chairs)
- Seat and back without upholstering, varnished
- Only seat upholstered, backrest varnished

Felt floor glides

Trolley for chairs