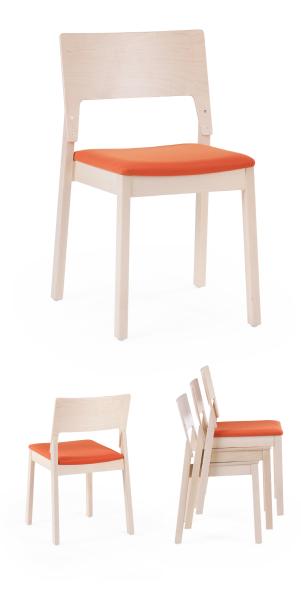

## CHAIR 14, SEAT UPHOLSTERED

Wooden chair with charmingly simple and contemporary design in both.

Frame of the chair is made from solid birch. Seat upholstered, backrest birch plywood. Finished with a slightly white tone varnish, so the wood tone is naturally light birch. Legs include plastic glides. Chairs are stackable. Weight 5 kg.