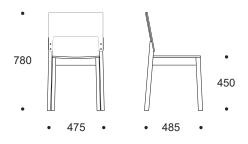

## CHAIR 14, SEAT UPHOLSTERED

Wooden chair with charmingly simple and contemporary design in both.

Frame of the chair is made from solid birch. Seat upholstered, backrest birch plywood. Finished with a slightly white tone varnish, so the wood tone is naturally light birch. Legs include plastic glides. Chairs are stackable. Weight 5 kg.