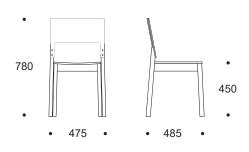

## CHAIR 14 WITH LAMINATE

Wooden chair with charmingly simple and contemporary design in both.

Frame of the chair is made from solid birch. Seat and backrest birch plywood, covered with laminate Finished with a slightly white tone varnish, so the wood tone is naturally light birch. Legs include plastic glides. Chairs are stackable. Weight 5,2 kg.

Chair 14 complies with the standard EN 16139:2013 including correction EN 16139:2013/AC:2013 Furniture. Strength, durability and safety. Requirements for non-domestic seating) level of test severity L1 requirements.