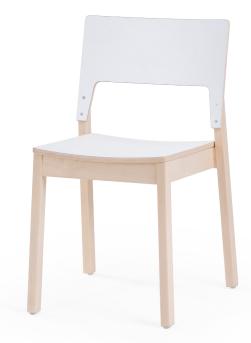

## CHAIR 14 WITH LAMINATE

Wooden chair with charmingly simple and contemporary design in both.

Frame of the chair is made from solid birch. Seat and backrest birch plywood, covered with laminate Finished with a slightly white tone varnish, so the wood tone is naturally light birch. Legs include plastic glides. Chairs are stackable. Weight 5,2 kg.