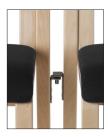

## CHAIR 16, UPHOLSTERED

Light and tightly stackable wooden chair

- Material of the frame birch plywood
- Finished in natural polished varnish
- Seat and backrest upholstered
- · Legs include plastic floor glides
- Stackable
- Weight 4,9 kg

## **OPTIONAL EQUIPMENT**

- · Row linking
- Felt floor glides
- Trolley for chairs (on one trolley go 10 chairs)

Row linking

Felt glide

Trolley for chairs