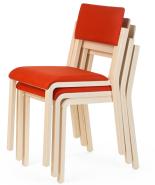

## CHAIR 16, UPHOLSTERED

Light and tightly stackable wooden chair

- Material of the frame birch plywood
- Finished in natural polished varnish
- Seat and backrest upholstered
- · Legs include plastic floor glides
- Stackable
- Weight 4,9 kg