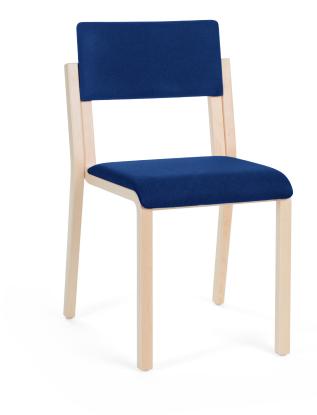

## CHAIR 16, UPHOLSTERED

Light and tightly stackable wooden chair

- Material of the frame birch plywood
- Finished in natural polished varnish
- Seat and backrest upholstered
- · Legs include plastic floor glides
- Stackable
- Weight 4,9 kg