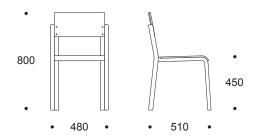

## CHAIR 16, UPHOLSTERED

Light and tightly stackable wooden chair

- Material of the frame birch plywood
- Finished in natural polished varnish
- Seat and backrest upholstered
- · Legs include plastic floor glides
- Stackable
- Weight 4,9 kg