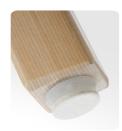

## CHAIR 54

Lightweight and comfortable chair suitable for cafeterias or canteens.

- Material of the frame birch plywood
- Finished in natural polished varnish
- Legs include plastic floor glides
- Chair can be hung under a table (accessory of tables)
- Stackable 3-4 chairs
- Weight 4,4 kg

## **FABRICS**

- Bondai (150000 Martindale)
- Client's fabric

Chair can be hung under a table (accessory of tables)

Felt floor glides reduce noise

Stackable 3-4 chairs