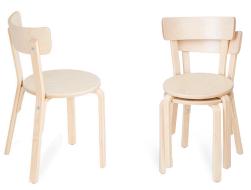

## CHAIR 54

Lightweight and comfortable chair suitable for cafeterias or canteens.

- Material of the frame birch plywood
- Finished in natural polished varnish
- Legs include plastic floor glides
- Chair can be hung under a table (accessory of tables)
- Stackable 3-4 chairs
- Weight 4,4 kg

## **OPTIONS**

- Seat and back varnished
- Seat and back with laminate
- Seat upholstered
- Finishing stained + varnished (MOQ 50 chairs)
- Felt glides
- · Accoustic material under seat

With laminate

Seat upholstered