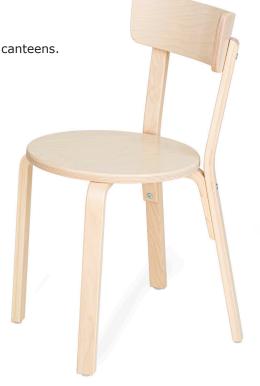

## CHAIR 54

Lightweight and comfortable chair suitable for cafeterias or canteens.

- Material of the frame birch plywood
- Finished in natural polished varnish
- Legs include plastic floor glides
- Chair can be hung under a table (accessory of tables)
- Stackable 3-4 chairs
- Weight 4,4 kg