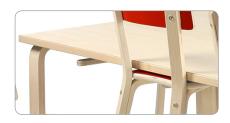

## CHAIR 54

Lightweight and comfortable chair suitable for cafeterias or canteens.

- Material of the frame birch plywood
- Finished in natural polished varnish
- Legs include plastic floor glides
- Chair can be hung under a table (accessory of tables)
- Stackable 3-4 chairs
- Weight 4,4 kg

## **FABRICS**

- Bondai (150000 Martindale)
- Client's fabric

Chair can be hung under a table (accessory of tables)

Felt floor glides reduce noise

Stackable 3-4 chairs