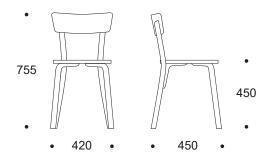

## CHAIR 54

Lightweight and comfortable chair suitable for cafeterias or canteens.

- Material of the frame birch plywood
- Finished in natural polished varnish
- Legs include plastic floor glides
- Chair can be hung under a table (accessory of tables)
- Stackable 3-4 chairs
- Weight 4,4 kg