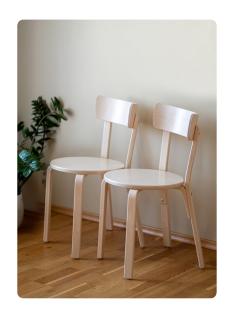

## CHAIR 54

Lightweight and comfortable chair suitable for cafeterias or canteens.

- Material of the frame birch plywood
- Finished in natural polished varnish
- Legs include plastic floor glides
- Chair can be hung under a table (accessory of tables)
- Stackable 3-4 chairs
- Weight 4,4 kg

## **OPTIONS**

- Seat and back varnished
- Seat and back with laminate
- Seat upholstered
- Finishing stained + varnished (MOQ 50 chairs)
- Felt glides
- · Accoustic material under seat

With laminate

Seat upholstered