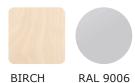

# **CHAIR 73, UPHOLSTERED**

- · material of the seat birch plywood
- plywood is finished in natural polished varnish
- seat and backrest upholstered
- frame 12 mm round steel bar
- frame covered with powder paint, tone RAL 9006
- legs include plastic floor glides
- stackable
- weight 8 kg