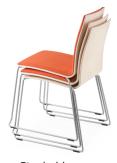

# **CHAIR 73, UPHOLSTERED**

- · material of the seat birch plywood
- plywood is finished in natural polished varnish
- seat and backrest upholstered
- frame 12 mm round steel bar
- frame covered with powder paint, tone RAL 9006
- legs include plastic floor glides
- stackable
- weight 8 kg

## **ADDITIONAL OPTIONS AND EQUIPMENT**

- · Row connecting
- Felt glides
- Trolley for chairs (on one trolley go 10 chairs)

Row connecting

Trolley for chairs

Stackable