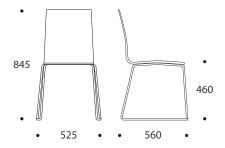

# **CHAIR 73, UPHOLSTERED**

- · material of the seat birch plywood
- plywood is finished in natural polished varnish
- seat and backrest upholstered
- frame 12 mm round steel bar
- frame covered with powder paint, tone RAL 9006
- legs include plastic floor glides
- stackable
- weight 8 kg