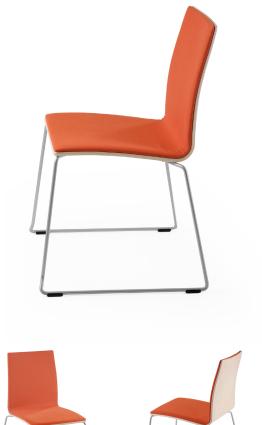

# **CHAIR 73, UPHOLSTERED**

- · material of the seat birch plywood
- plywood is finished in natural polished varnish
- seat and backrest upholstered
- frame 12 mm round steel bar
- frame covered with powder paint, tone RAL 9006
- legs include plastic floor glides
- stackable
- weight 8 kg

### **FABRICS**

- Bondai (150000 Martindale)
- artificial leather TOUCH BASIC (200000 Martindale)
- customer's fabric