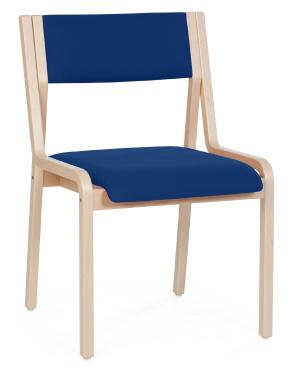

## CHAIR 80, UPHOLSTERED

Stackable chair for community hall, school assembly

- Material of the frame birch plywood
- Finished in natural polished varnish
- Seat and backrest upholstered
- Legs include plastic floor glides
- Stackable
- Weight 6,8 kg