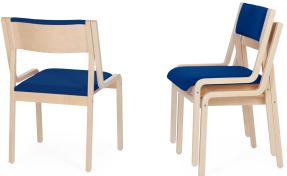

## CHAIR 80, UPHOLSTERED

Stackable chair for community hall, school assembly

- Material of the frame birch plywood
- Finished in natural polished varnish
- Seat and backrest upholstered
- Legs include plastic floor glides
- Stackable
- Weight 6,8 kg

## ADDITIONAL OPTIONS

- · seat only upholstered
- seat and back without upholstering
- seat and back with laminate
- stained