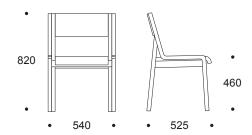

## CHAIR 80, UPHOLSTERED

Stackable chair for community hall, school assembly

- Material of the frame birch plywood
- Finished in natural polished varnish
- Seat and backrest upholstered
- Legs include plastic floor glides
- Stackable
- Weight 6,8 kg