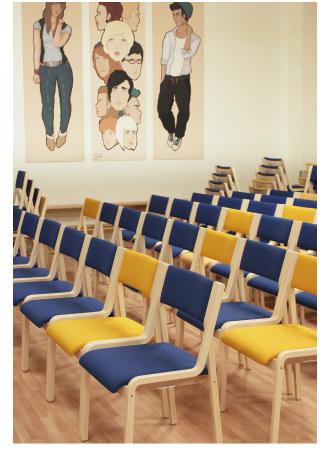

## CHAIR 80, UPHOLSTERED

Stackable chair for community hall, school assembly

- Material of the frame birch plywood
- Finished in natural polished varnish
- Seat and backrest upholstered
- Legs include plastic floor glides
- Stackable
- Weight 6,8 kg

## **FABRICS**

- Bondai (150000 Martindale)
- Fighter (130000 Martindale)
- Advantage (90000 Martindale)
- customer's fabric

Chair 80 complies with the standard EN 16139:2013 including correction EN 16139:2013/AC:2013 Furniture. Strength, durability and safety. Requirements for nondomestic seating) level of test severity L2 requirements.

## ADDITIONAL OPTIONS

- · seat only upholstered
- seat and back without upholstering
- seat and back with laminate
- stained