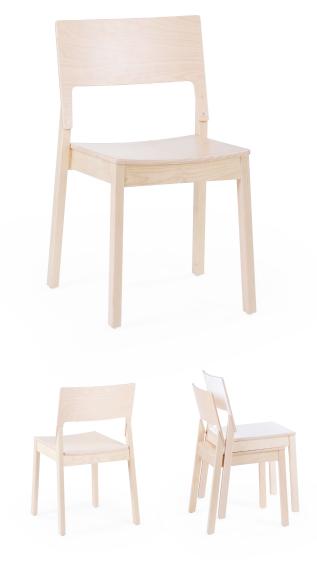

## CHAIR 14

Wooden chair with charmingly simple and contemporary design in both.

Frame of the chair is made from solid birch. Seat and backrest birch plywood. Finished with a slightly white tone varnish, so the wood tone is naturally light birch. Legs include plastic floor glides. Chairs are stackable. Weight 5 kg.