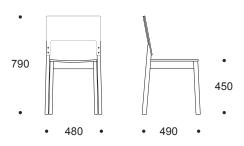

## CHAIR 14

Wooden chair with charmingly simple and contemporary design in both.

Frame of the chair is made from solid birch. Seat and backrest birch plywood. Finished with a slightly white tone varnish, so the wood tone is naturally light birch. Legs include plastic floor glides. Chairs are stackable. Weight 5 kg.