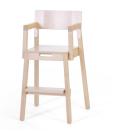

In the same chair family as a "Mini" version are available children's chair with seat height 35 and 38cm and high children's chair "14 mini 50cm" with footrest.

## OTHER CHAIRS OF THIS GROUP

Chair 14, seat upholstered

Chair 14 with laminate

Children's chair 14 mini 38cm

High children's chair 14 mini 50cm

High children's chair 14 mini 50cm with armrest