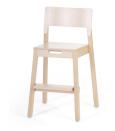

In the same chair family as a "Mini" version are available children's chair with seat height 35 and 38cm and high children's chair "14 mini 50cm" with footrest.

## OTHER CHAIRS OF THIS GROUP

Chair 14, seat upholstered

Chair 14 with laminate

Children's chair 14 mini 38cm

High children's chair 14 mini 50cm

High children's chair 14 mini 50cm with armrest