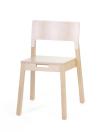

## CHAIR 14

Wooden chair with charmingly simple and contemporary design in both.

Frame of the chair is made from solid birch. Seat and backrest birch plywood. Finished with a slightly white tone varnish, so the wood tone is naturally light birch. Legs include plastic floor glides. Chairs are stackable. Weight 5 kg.