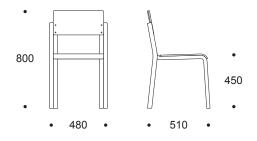

## CHAIR 16, SEAT UPHOLSTERED

Light and tightly stackable wooden chair

- Material of the frame birch plywood
- Finished in natural polished varnish
- Seat upholstered
- Legs include plastic floor glides
- Stackable
- Weight 4,8 kg