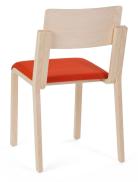

## CHAIR 16, SEAT UPHOLSTERED

Light and tightly stackable wooden chair

- Material of the frame birch plywood
- Finished in natural polished varnish
- Seat upholstered
- Legs include plastic floor glides
- Stackable
- Weight 4,8 kg