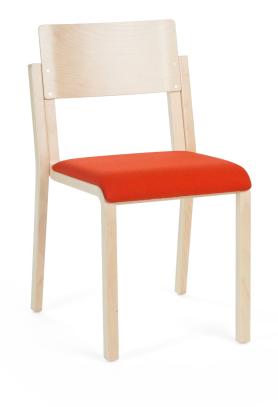

## CHAIR 16, SEAT UPHOLSTERED

Light and tightly stackable wooden chair

- Material of the frame birch plywood
- Finished in natural polished varnish
- Seat upholstered
- Legs include plastic floor glides
- Stackable
- Weight 4,8 kg