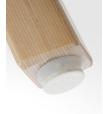

## **CHAIR 17, SEAT UPHOLSTERED**

Light and tightly stackable wooden chair

- · Material of the frame birch plywood
- Finished in natural polished varnish
- Seat upholstered
- · Legs include plastic floor glides
- Stackable
- · Weight 4,8 kg