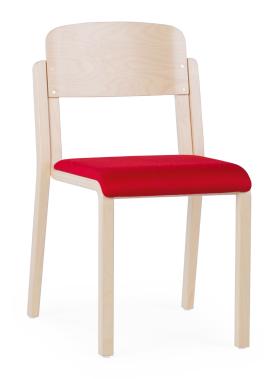

## **CHAIR 17, SEAT UPHOLSTERED**

Light and tightly stackable wooden chair

- · Material of the frame birch plywood
- Finished in natural polished varnish
- Seat upholstered
- · Legs include plastic floor glides
- Stackable
- · Weight 4,8 kg