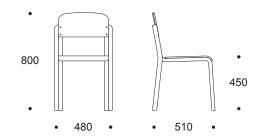

## **CHAIR 17, SEAT UPHOLSTERED**

Light and tightly stackable wooden chair

- · Material of the frame birch plywood
- Finished in natural polished varnish
- Seat upholstered
- · Legs include plastic floor glides
- Stackable
- · Weight 4,8 kg