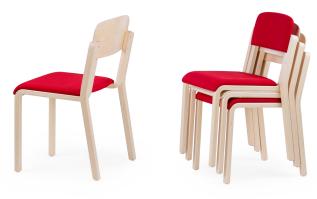

## **CHAIR 17, SEAT UPHOLSTERED**

Light and tightly stackable wooden chair

- · Material of the frame birch plywood
- Finished in natural polished varnish
- Seat upholstered
- · Legs include plastic floor glides
- Stackable
- · Weight 4,8 kg

## **OPTIONAL EQUIPMENT**

- Row linking
- Felt floor glides
- Trolley for chairs (on one trolley go 10 chairs)

Light construction

Stackable

Row linking

Felt glide

Trolley for chairs