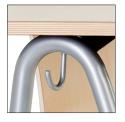

#### **OPTIONAL EQUIPMENT**

- hook for bag (welded on frame)
- chair-holder (applies for chair 76 only)

Adjustable floor glides

Hook for bag

Chair-holder (applies for chair 76 only)