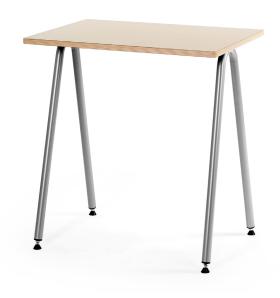

# SCHOOL DESK 73 1-PLACE

1-place school desk for students in elementary school or in high school.

## **TABLE TOP**

Plywood, thickness 20mm.

Material birch plywood, which is covered laminate on top and brown backing laminate under table-top. Round corners with radius 10mm.

#### LEGS

Ø 30 mm steel tube. Tubes wall thickness 2,5 mm. Powder painted RAL 9006.

Table legs have adjustable floor glides to apply when avoiding swaying of the table on an irregular floor.

Student desk is tested in accordance with Standards: - EN 1729-1:2015 " Furniture - Chairs and tables for educational institutions - Part 1: Functional dimensions"; - EN 1729-2:2012+A1:2015 "Furniture - Chairs and tables for educational institutions - Part 2: Safety requirements and test methods".