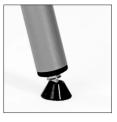

#### LEGS

Ø 30 mm steel tube. Tubes wall thickness 2,5 mm. Powder painted RAL 9006.

Table legs have adjustable floor glides to apply when avoiding swaying of the table on an irregular floor.

Student desk is tested in accordance with Standards: - EN 1729-1:2015 " Furniture - Chairs and tables for educational institutions - Part 1: Functional dimensions"; - EN 1729-2:2012+A1:2015 "Furniture - Chairs and tables for educational institutions - Part 2: Safety requirements and test methods".

#### **OPTIONAL EQUIPMENT**

- hook for bag (welded on frame)
- chair-holder (applies for chair 76 only)

Adjustable floor glides

Hook for bag

Chair-holder (applies for chair 76 only)