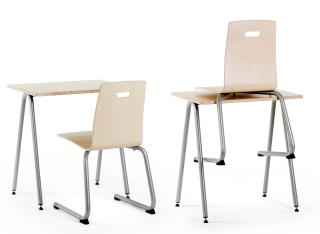

# SCHOOL DESK 73 1-PLACE

1-place school desk for students in elementary school or in high school.

#### LEGS

Ø 30 mm steel tube. Tubes wall thickness 2,5 mm. Powder painted RAL 9006.

Table legs have adjustable floor glides to apply when avoiding swaying of the table on an irregular floor.

Student desk is tested in accordance with Standards: - EN 1729-1:2015 " Furniture - Chairs and tables for educational institutions - Part 1: Functional dimensions"; - EN 1729-2:2012+A1:2015 "Furniture - Chairs and tables for educational institutions - Part 2: Safety requirements and test methods".

### ADDITIONAL OPTIONS

• various laminate colours (MOQ 30 tables)

• additional options of frame tones (MOQ 30 tables)

RAL 9016 RAL 7022 RAL 3001 RAL 6010

Match with student chair 72