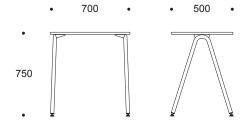

## **TABLE TOP**

Plywood, thickness 20mm.

Material birch plywood, which is covered laminate on top and brown backing laminate under table-top. Round corners with radius 10mm.

#### LEGS

Ø 30 mm steel tube. Tubes wall thickness 2,5 mm. Powder painted RAL 9006.

Table legs have adjustable floor glides to apply when avoiding swaying of the table on an irregular floor.

Student desk is tested in accordance with Standards: - EN 1729-1:2015 " Furniture - Chairs and tables for educational institutions - Part 1: Functional dimensions"; - EN 1729-2:2012+A1:2015 "Furniture - Chairs and tables for educational institutions - Part 2: Safety requirements and test methods".