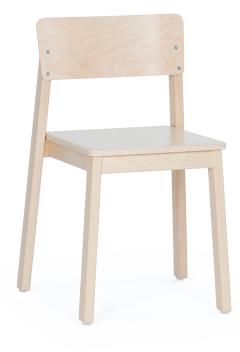

Stackable chair for a playgroup or primary school. Material birch solid wood and plywood. Available in seat height 26; 31; 35 and 38cm.

- frame birch solid wood, seat and backrest birch plywood
- wooden parts are finished in natural polished varnish
- plastic floor glides
- stackable
- weight 3-3,4 kg