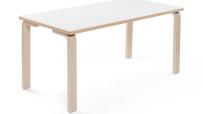

12 mini with armrest

12 mini with laminate

Felt glides

Stackable

Table 120x60; 120x80 cm, height 46; 53; 59 or 64 cm