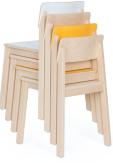

Stackable chair for a playgroup or primary school. Material birch solid wood and plywood. Available in seat height 26; 31; 35 and 38cm.

- frame birch solid wood, seat and backrest birch plywood
- wooden parts are finished in natural polished varnish
- plastic floor glides
- stackable
- weight 3-3,4 kg

12 mini with armrest

12 mini with laminate

Felt glides

Stackable

Table 120x60; 120x80 cm, height 46; 53; 59 or 64 cm