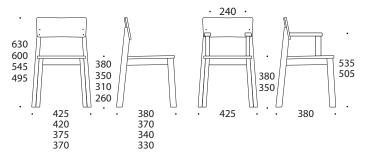

Stackable chair for a playgroup or primary school. Material birch solid wood and plywood. Available in seat height 26; 31; 35 and 38cm.

- frame birch solid wood, seat and backrest birch plywood
- wooden parts are finished in natural polished varnish
- plastic floor glides
- stackable
- weight 3-3,4 kg

## ADDITIONAL OPTIONS

- armrests or/and safety bar (available for chairs with seat height 35 and 38cm)
- footrest (available for chairs with seat height 35 and 38cm)
- seat and back with laminate
- felt glides