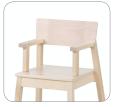

## ADDITIONAL OPTIONS

- armrests or/and safety bar (available for chairs with seat height 35 and 38cm)
- footrest (available for chairs with seat height 35 and 38cm)
- seat and back with laminate
- felt glides

12 mini with armrest

12 mini with laminate

Felt glides

Stackable

Table 120x60; 120x80 cm, height 46; 53; 59 or 64 cm