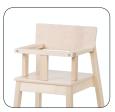

## 12 MINI 50 CM, WITH LAMINATE

High chair is suitable for children with different ages. Footrest of the chair is adjustable according to child height in 4 levels. Chair fit together with table in height 72 cm.

- \* frame birch solid wood; seat and backrest birch plywood
- \* wooden parts are finished in natural polished varnish
- \* seat and backrest with laminate
- \* height adjustable footrest (4 levels)
- \* plastic floor glides
- \* chair can be hung under a table (accessory of tables)
- \* stackable
- \* weight 4,3 kg

## ADDITIONAL OPTIONS

- \* seat and backrest with natural birch veneer (12 mini 50cm)
- \* with removable safety bar
- \* with armrest
- \* chair can be hung under a table with seat, with armrests or with safety bar (accessory of tables)
- \* felt floor glides