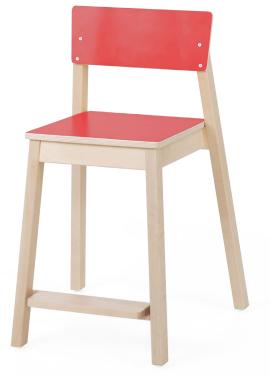

LAMINATE is a surface material which is used on furniture details that demand

Children's chair has laminated backrest

and seat. It is possible to choose among

birch imitation laminate or colored laminate. Laminate is wearproof, durable to scratches and bumps. Surface is easy to clean. As laminate is sunfast, the colorful appearance of the chair stays changeless