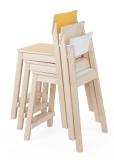

- \* frame birch solid wood; seat and backrest birch plywood
- \* wooden parts are finished in natural polished varnish
- \* seat and backrest with laminate
- \* height adjustable footrest (4 levels)
- \* plastic floor glides
- \* chair can be hung under a table (accessory of tables)
- \* stackable
- \* weight 4,3 kg

12 mini 50cm, seat and back with natural birch veneer

12 mini 50cm, with safety bar

12 mini 50cm, with armrest

for years.

Chair can be hung under a table

Stackable