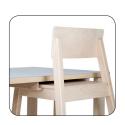

12 mini 50cm, seat and back with natural birch veneer

12 mini 50cm, with safety bar

12 mini 50cm, with armrest

for years.

Chair can be hung under a table

Stackable