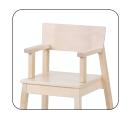

## ADDITIONAL OPTIONS

- \* seat and backrest with natural birch veneer (12 mini 50cm)
- \* with removable safety bar
- \* with armrest
- \* chair can be hung under a table with seat, with armrests or with safety bar (accessory of tables)
- \* felt floor glides

12 mini 50cm, seat and back with natural birch veneer

12 mini 50cm, with safety bar

12 mini 50cm, with armrest

for years.

Chair can be hung under a table

Stackable