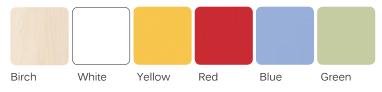

n 4 levels. Chair fit together with table in height 72 cm.

- \* frame birch solid wood; seat and backrest birch plywood
- \* wooden parts are finished in natural polished varnish
- \* seat and backrest with laminate
- \* height adjustable footrest (4 levels)
- \* plastic floor glides
- \* chair can be hung under a table (accessory of tables)
- \* stackable
- \* weight 4,3 kg





LAMINATE is a surface material which is used on furniture details that demand

Children's chair has laminated backrest

and seat. It is possible to choose among

birch imitation laminate or colored laminate. Laminate is wearproof, durable to scratches and bumps. Surface is easy to clean. As laminate is sunfast, the colorful appearance of the chair stays changeless

high resistance.

## PIXNER STANDARD LAMINATES



## ADDITIONAL OPTIONS

- \* seat and backrest with natural birch veneer (12 mini 50cm)
- \* with removable safety bar
- \* with armrest
- \* chair can be hung under a table with seat, with armrests or with safety bar (accessory of tables)
- \* felt floor glides



12 mini 50cm, seat and back with natural birch veneer



12 mini 50cm, with safety bar



12 mini 50cm, with armrest



for years.

Chair can be hung under a table



Stackable