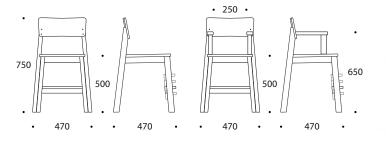

## 12 MINI 50 CM, WITH LAMINATE

High chair is suitable for children with different ages. Footrest of the chair is adjustable according to child height in 4 levels. Chair fit together with table in height 72 cm.

- \* frame birch solid wood; seat and backrest birch plywood
- \* wooden parts are finished in natural polished varnish
- \* seat and backrest with laminate
- \* height adjustable footrest (4 levels)
- \* plastic floor glides
- \* chair can be hung under a table (accessory of tables)
- \* stackable
- \* weight 4,3 kg