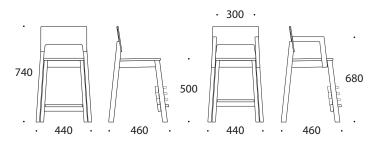

## **14 MINI 50 CM**

High chair is suitable for children with different ages. Footrest of the chair is adjustable according to child height in 4 levels. Chair fit together with table in height 72 cm.

- frame birch solid wood
- seat and backrest birch plywood
- wooden parts are finished in natural polished warnish
- height adjustable footrest (4 levels)
- plastic floor glides
- stackable
- weight 4,1kg