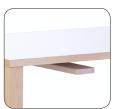

14 mini 50cm with laminate

14 mini 50cm with safety bar, weight 4,9kg

14 mini 50cm with armrest, weight 4,7kg

hole in front for hanging under a table-top

Hanger of chair under table-top

Felt floor glide