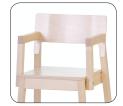

## **14 MINI 50 CM**

High chair is suitable for children with different ages. Footrest of the chair is adjustable according to child height in 4 levels. Chair fit together with table in height 72 cm.

- frame birch solid wood
- seat and backrest birch plywood
- wooden parts are finished in natural polished warnish
- height adjustable footrest (4 levels)
- plastic floor glides
- stackable
- weight 4,1kg

14 mini 50cm with laminate

14 mini 50cm with safety bar, weight 4,9kg

14 mini 50cm with armrest, weight 4,7kg

hole in front for hanging under a table-top

Hanger of chair under table-top

Felt floor glide