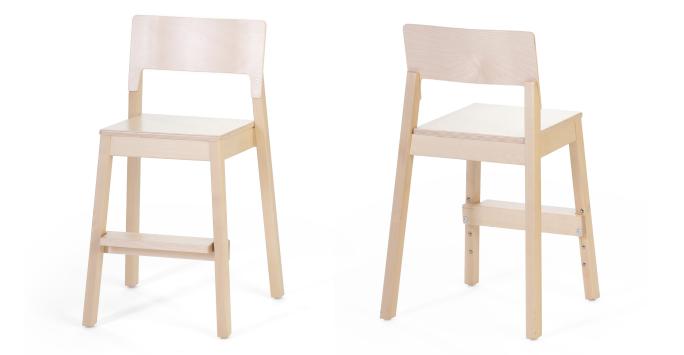

## **14 MINI 50 CM**

High chair is suitable for children with different ages. Footrest of the chair is adjustable according to child height in 4 levels. Chair fit together with table in height 72 cm.

- frame birch solid wood
- seat and backrest birch plywood
- wooden parts are finished in natural polished warnish
- height adjustable footrest (4 levels)
- plastic floor glides
- stackable
- weight 4,1kg