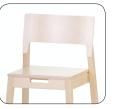

## **14 MINI 50 CM**

High chair is suitable for children with different ages. Footrest of the chair is adjustable according to child height in 4 levels. Chair fit together with table in height 72 cm.

- frame birch solid wood
- seat and backrest birch plywood
- wooden parts are finished in natural polished warnish
- height adjustable footrest (4 levels)
- plastic floor glides
- stackable
- weight 4,1kg

14 mini 50cm with laminate

14 mini 50cm with safety bar, weight 4,9kg

14 mini 50cm with armrest, weight 4,7kg

hole in front for hanging under a table-top

Hanger of chair under table-top

Felt floor glide