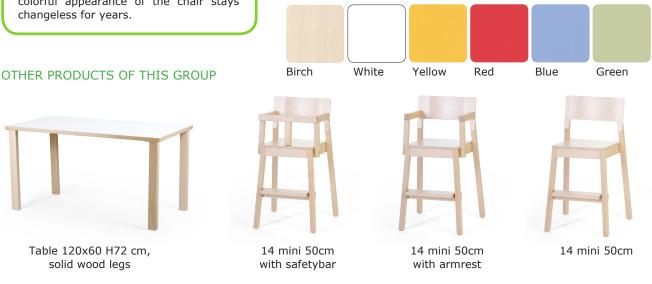

LAMINATE is a surface material which is used on furniture details that demand high resistance. It is possible to choose among birch imitation laminate or colored laminate. Laminate is wearproof, durable to scratches and bumps. Surface is easy to clean. As laminate is sunfast, the colorful appearance of the chair stays changeless for years.

## PIXNER STANDARD LAMINATES

OÜ Pixner, Kauba 27, 45201 Kadrina, Estonia

Table 120x60 H72 cm,

solid wood legs

+372 325 5910, +372 325 5912, 2info@pixner.ee, www.pixner.ee

Dixner