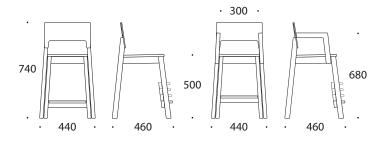

## 14 MINI 50CM WITH LAMINATE

High chair is suitable for children with different ages. Footrest of the chair is adjustable according to child height in 4 levels. Chair fit together with table in height 72 cm.

- frame birch solid wood; seat and backrest birch plywood •
- wooden parts are finished in natural polished varnish
- seat and backrest with laminate •
- height adjustable footrest (4 levels) •
- plastic floor glides •
- stackable
- weight 4,3kg