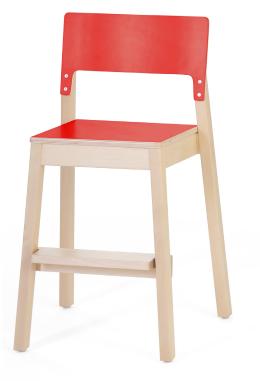

## 14 MINI 50CM WITH LAMINATE

High chair is suitable for children with different ages. Footrest of the chair is adjustable according to child height in 4 levels. Chair fit together with table in height 72 cm.

- frame birch solid wood; seat and backrest birch plywood •
- wooden parts are finished in natural polished varnish
- seat and backrest with laminate •
- height adjustable footrest (4 levels) •
- plastic floor glides •
- stackable
- weight 4,3kg

## ADDITIONAL OPTIONS

- seat and backrest with laminate •
- with removable safety bar •
- with armrest
- hole in front for hanging under a table-top (doesn't apply for chairs with armrest or safety bar)
- felt floor glides