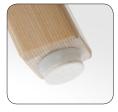

## ADDITIONAL OPTIONS

- with armrest
- felt floor glides

with armrest

felt floor glide

LAMINATE is a surface material which is used on furniture details that demand high resistance.

Children's chair has laminated backrest and seat. It is possible to choose among birch imitation laminate or colored laminate. Laminate is wearproof, durable to scratches and bumps. Surface is easy to clean. As laminate is sunfast, the colorful appearance of the chair stays changeless for years.