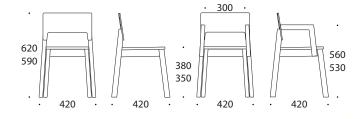

## 14 MINI WITH LAMINATE

Stackable chair for a playgroup or primary school. Material birch solid wood and plywood. Available in seat height 35 and 38cm.

- frame birch solid wood; seat and backrest birch plywood
- wooden parts are finished in natural polished varnish
- seat and backrest with laminate
- plastic floor glides
- stackable
- weight 3,6kg