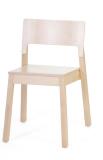

## 14 MINI WITH LAMINATE

Stackable chair for a playgroup or primary school. Material birch solid wood and plywood. Available in seat height 35 and 38cm.

- frame birch solid wood; seat and backrest birch plywood
- wooden parts are finished in natural polished varnish
- seat and backrest with laminate
- plastic floor glides
- stackable
- weight 3,6kg

## ADDITIONAL OPTIONS

- with armrest
- felt floor glides

with armrest

felt floor glide

LAMINATE is a surface material which is used on furniture details that demand high resistance.

Children's chair has laminated backrest and seat. It is possible to choose among birch imitation laminate or colored laminate. Laminate is wearproof, durable to scratches and bumps. Surface is easy to clean. As laminate is sunfast, the colorful appearance of the chair stays changeless for years.