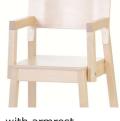

## ADDITIONAL OPTIONS

- with armrest
- felt floor glides

with armrest

felt floor glide

LAMINATE is a surface material which is used on furniture details that demand high resistance.

Children's chair has laminated backrest and seat. It is possible to choose among birch imitation laminate or colored laminate. Laminate is wearproof, durable to scratches and bumps. Surface is easy to clean. As laminate is sunfast, the colorful appearance of the chair stays changeless for years.