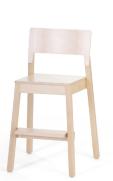

## 14 MINI WITH LAMINATE

Stackable chair for a playgroup or primary school. Material birch solid wood and plywood. Available in seat height 35 and 38cm.

- frame birch solid wood; seat and backrest birch plywood
- wooden parts are finished in natural polished varnish
- seat and backrest with laminate
- plastic floor glides
- stackable
- weight 3,6kg

## ADDITIONAL OPTIONS

- with armrest
- felt floor glides

with armrest

felt floor glide

LAMINATE is a surface material which is used on furniture details that demand high resistance.

Children's chair has laminated backrest and seat. It is possible to choose among birch imitation laminate or colored laminate. Laminate is wearproof, durable to scratches and bumps. Surface is easy to clean. As laminate is sunfast, the colorful appearance of the chair stays changeless for years.