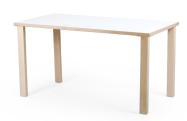

## OTHER PRODUCTS OF THIS GROUP

Table 120x60 H64; 59 cm, with solid wood legs

14 mini

14 mini 50cm

14 mini 50cm with laminate