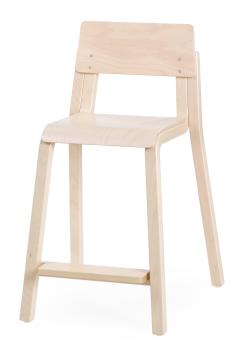

Chair 16 mini 50cm is suitable for children with different ages. Footrest of the chair is adjustable according to child height. Chair is suitable for table height 72cm.

Children's chair 16 mini 50cm is NOT INTENDED for children less than 3 years old.

- \* material birch plywood
- \* finished in natural polished varnish
- \* height adjustable footrest (4 levels)
- \* plastic floor glides
- \* stackable
- \* weight 3,8 kg (without armrest)