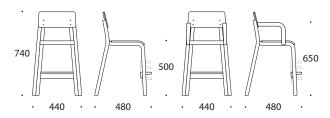

Chair 16 mini 50cm is suitable for children with different ages. Footrest of the chair is adjustable according to child height. Chair is suitable for table height 72cm.

Children's chair 16 mini 50cm is NOT INTENDED for children less than 3 years old.

- \* material birch plywood
- \* finished in natural polished varnish
- \* height adjustable footrest (4 levels)
- \* plastic floor glides
- \* stackable
- \* weight 3,8 kg (without armrest)