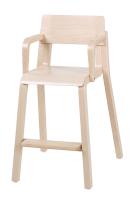

## **ADDITIONAL OPTIONS**

- \* with armrest (NB! armchair is not stackable)
- \* seat and back covered with laminate
- \* felt floor glides

Height adjustable footrest 4 levels

16 mini 50cm, with armrest Weight 4,4 kg