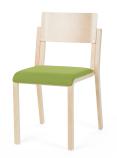

## OTHER PRODUCTS OF THIS GROUP

16 mini 50cm, with laminate

Adult chair 16, seat upholstered

Tables 120x60 H72 cm, 120x80 H72 cm, birch laminate

Semi-circle or trapezoid 120x60 H72 cm, birch laminate