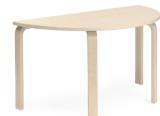

## OTHER PRODUCTS OF THIS GROUP

16 mini 50cm, with laminate

Adult chair 16, seat upholstered

Tables 120x60 H72 cm, 120x80 H72 cm, birch laminate

Semi-circle or trapezoid 120x60 H72 cm, birch laminate