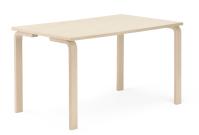

## OTHER PRODUCTS OF THIS GROUP

16 mini 50cm, with laminate

Adult chair 16, seat upholstered

Tables 120x60 H72 cm, 120x80 H72 cm, birch laminate

Semi-circle or trapezoid 120x60 H72 cm, birch laminate