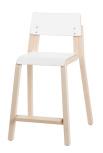

Chair 16 mini 50cm is suitable for children with different ages. Footrest of the chair is adjustable according to child height. Chair is suitable for table height 72cm.

Children's chair 16 mini 50cm is NOT INTENDED for children less than 3 years old.

- \* material birch plywood
- \* finished in natural polished varnish
- \* height adjustable footrest (4 levels)
- \* plastic floor glides
- \* stackable
- \* weight 3,8 kg (without armrest)

## **ADDITIONAL OPTIONS**

- \* with armrest (NB! armchair is not stackable)
- \* seat and back covered with laminate
- \* felt floor glides

Height adjustable footrest 4 levels

16 mini 50cm, with armrest Weight 4,4 kg