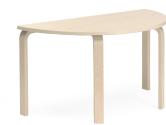

### **OTHER PRODUCTS OF THIS GROUP**

16 mini 50cm

Adult chair 16, seat upholstered

Tables 120x60 H72 cm, 120x80 H72 cm, birch laminate

Semi-circle or trapezoid 120x60 H72 cm, birch laminate