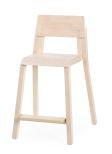

# **16 MINI 50 CM, WITH LAMINATE**

Chair 16 mini 50cm is suitable for children with different ages. Footrest of the chair is adjustable according to child height. Chair is suitable for table height 72cm.

Children's chair 16 mini 50cm is NOT INTENDED for children less than 3 years old.

- \* material birch plywood
- \* finished in natural polished varnish
- \* seat and backrest covered with laminate
- \* height adjustable footrest (4 levels)
- \* plastic floor glides
- \* stackable
- \* weight 4,0 kg (with armrest 4,6 kg)