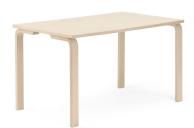

### **OTHER PRODUCTS OF THIS GROUP**

16 mini 50cm

Adult chair 16, seat upholstered

Tables 120x60 H72 cm, 120x80 H72 cm, birch laminate

Semi-circle or trapezoid 120x60 H72 cm, birch laminate