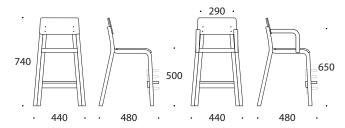

# **16 MINI 50 CM, WITH LAMINATE**

Chair 16 mini 50cm is suitable for children with different ages. Footrest of the chair is adjustable according to child height. Chair is suitable for table height 72cm.

Children's chair 16 mini 50cm is NOT INTENDED for children less than 3 years old.

- \* material birch plywood
- \* finished in natural polished varnish
- \* seat and backrest covered with laminate
- \* height adjustable footrest (4 levels)
- \* plastic floor glides
- \* stackable
- \* weight 4,0 kg (with armrest 4,6 kg)

# **ADDITIONAL OPTIONS**

- \* with armrest (NB! Armchair is not stackable)
- \* felt floor glides

Height adjustable footrest 4 levels

Stackable