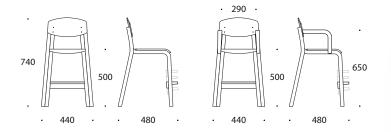

## 18 MINI 50 CM, WITH LAMINATE

High chair is suitable for children with different ages. Footrest of the chair is adjustable according to child height. Chair is suitable for table height 72cm.

- \* material birch plywood
- \* finished in natural polished varnish
- \* seat and backrest covered with laminate
- \* height adjustable footrest (4 levels)
- \* plastic floor glides
- \* stackable
- \* weight 4,0 kg (with armrest 4,6 kg)