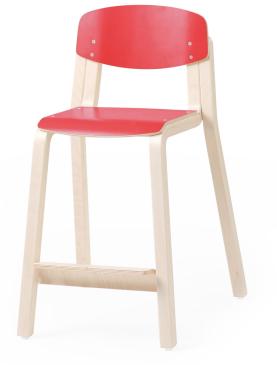

## PIXNER STANDARD LAMINATES

LAMINATE is a surface material which is used on furniture details that demand high resistance.

Laminate is wearproof, durable to scratches and bumps. Surface is easy to clean. As laminate is sunfast, the colorful appearance of the chair stays changeless for years.

## ADDITIONAL OPTIONS

\* with armrest (NB! Armchair is not stackable) \* felt floor glides