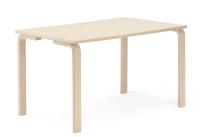

## OTHER PRODUCTS OF THIS GROUP

18 mini 50cm

18 mini 50cm, with armrest, with laminate

18 mini 52cm, with safety bar, with laminate

Tables 120x60 H72 cm, 120x80 H72 cm, birch laminate

Height adjustable footrest 4 levels