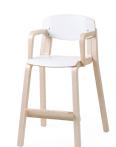

## 18 MINI 50 CM, WITH LAMINATE

High chair is suitable for children with different ages. Footrest of the chair is adjustable according to child height. Chair is suitable for table height 72cm.

- \* material birch plywood
- \* finished in natural polished varnish
- \* seat and backrest covered with laminate
- \* height adjustable footrest (4 levels)
- \* plastic floor glides
- \* stackable
- \* weight 4,0 kg (with armrest 4,6 kg)

## ADDITIONAL OPTIONS

\* with armrest (NB! Armchair is not stackable) \* felt floor glides

## OTHER PRODUCTS OF THIS GROUP

18 mini 50cm

18 mini 50cm, with armrest, with laminate

18 mini 52cm, with safety bar, with laminate

Tables 120x60 H72 cm, 120x80 H72 cm, birch laminate

Height adjustable footrest 4 levels