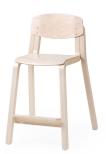

## 18 MINI 50 CM, WITH LAMINATE

High chair is suitable for children with different ages. Footrest of the chair is adjustable according to child height. Chair is suitable for table height 72cm.

- \* material birch plywood
- \* finished in natural polished varnish
- \* seat and backrest covered with laminate
- \* height adjustable footrest (4 levels)
- \* plastic floor glides
- \* stackable
- \* weight 4,0 kg (with armrest 4,6 kg)

## OTHER PRODUCTS OF THIS GROUP

18 mini 50cm

18 mini 50cm, with armrest, with laminate

18 mini 52cm, with safety bar, with laminate

Tables 120x60 H72 cm, 120x80 H72 cm, birch laminate

Height adjustable footrest 4 levels