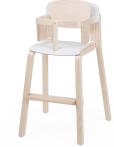

## 18 MINI 50 CM, WITH LAMINATE

High chair is suitable for children with different ages. Footrest of the chair is adjustable according to child height. Chair is suitable for table height 72cm.

- \* material birch plywood
- \* finished in natural polished varnish
- \* seat and backrest covered with laminate
- \* height adjustable footrest (4 levels)
- \* plastic floor glides
- \* stackable
- \* weight 4,0 kg (with armrest 4,6 kg)