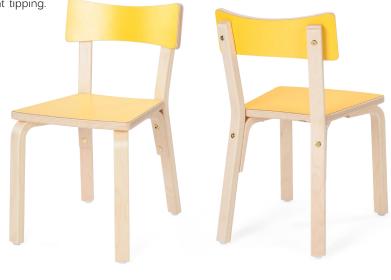

## 50 MINI WITH LAMINATE

Comfortable children's chair for a playgroup or primary school. Chairs have curved back legs to prevent tipping. Round corners provide additional safety.

Available in seat heights 35 and 38 cm.

## WHY PREFER THIS CHILDREN'S CHAIR?

- chair has curved back legs to prevent tipping
- there isn't any sharp corners it's child friendly
- very stable
- strong
- easy to clean