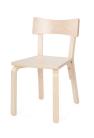

## 50 MINI WITH LAMINATE

Comfortable children's chair for a playgroup or primary school. Chairs have curved back legs to prevent tipping. Round corners provide additional safety.

Available in seat heights 35 and 38 cm.

- \* material birch plywood
- \* finished in natural polished varnish
- \* seat and backrest covered with laminate
- \* felt or plastic floor glides
- \* weight 3,3-3,5 kg

LAMINATE is a surface material which is used on furniture details that demand high resistance. It is possible to choose among birch imitation laminate or colored laminate. Laminate is wearproof, durable to scratches and bumps. Surface is easy to clean. As laminate is sunfast, the colorful appearance of the chair stays changeless for years.

## WHY PREFER THIS CHILDREN'S CHAIR?

- chair has curved back legs to prevent tipping
- there isn't any sharp corners it's child friendly
- very stable
- strong
- easy to clean