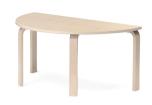

## OTHER PRODUCTS OF THIS GROUP

Children's table 120x60 H64; 59 cm, birch laminate

Semi-circular table 120x60 H64; 59 cm, birch laminate

50 MINI

Chair 50 for adults