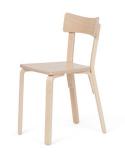

## 50 MINI WITH LAMINATE

Comfortable children's chair for a playgroup or primary school. Chairs have curved back legs to prevent tipping. Round corners provide additional safety.

Available in seat heights 35 and 38 cm.

- \* material birch plywood
- \* finished in natural polished varnish
- \* seat and backrest covered with laminate
- \* felt or plastic floor glides
- \* weight 3,3-3,5 kg

LAMINATE is a surface material which is used on furniture details that demand high resistance. It is possible to choose among birch imitation laminate or colored laminate. Laminate is wearproof, durable to scratches and bumps. Surface is easy to clean. As laminate is sunfast, the colorful appearance of the chair stays changeless for years.

## WHY PREFER THIS CHILDREN'S CHAIR?

- chair has curved back legs to prevent tipping
- there isn't any sharp corners it's child friendly
- very stable
- strong
- easy to clean