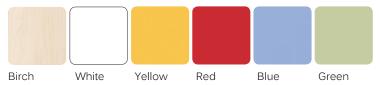

- \* material birch plywood
- \* finished in natural polished varnish
- \* seat and backrest covered with laminate
- \* felt or plastic floor glides
- \* weight 3,3-3,5 kg

LAMINATE is a surface material which is used on furniture details that demand high resistance. It is possible to choose among birch imitation laminate or colored laminate. Laminate is wearproof, durable to scratches and bumps. Surface is easy to clean. As laminate is sunfast, the colorful appearance of the chair stays changeless for years.

## PIXNER STANDARD LAMINATES