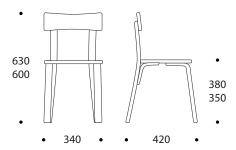

## 50 MINI WITH LAMINATE

Comfortable children's chair for a playgroup or primary school. Chairs have curved back legs to prevent tipping. Round corners provide additional safety.

Available in seat heights 35 and 38 cm.