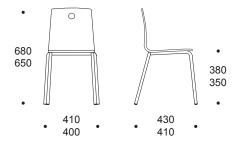

## 71 MINI WITH LAMINATE

Highly durable and modern chair for a playgroup or primary school. Available in seat heights 35 and 38 cm.

- \* material of the seat birch plywood
- \* seat and backrest covered with laminate
- \* frame Ø19mm
- \* frame covered with powder paint, tone RAL 9006
- \* felt glides
- \* hole in the backrest for a handgrip
- \* stackable
- \* weight 4,1 4,3 kg