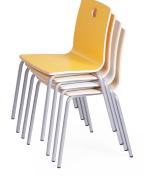

## 71 MINI WITH LAMINATE

Highly durable and modern chair for a playgroup or primary school. Available in seat heights 35 and 38 cm.

- \* material of the seat birch plywood
- \* seat and backrest covered with laminate
- \* frame Ø19mm
- \* frame covered with powder paint, tone RAL 9006
- \* felt glides
- \* hole in the backrest for a handgrip
- \* stackable
- \* weight 4,1 4,3 kg

LAMINATE is a surface material which is used on furniture details that demand high resistance. It is possible to choose among birch imitation laminate or colored laminate. Laminate is wearproof, durable to scratches and bumps. Surface is easy to clean. As laminate is sunfast, the colorful appearance of the chair stays changeless for years.

## OTHER PRODUCTS OF THIS GROUP

71 mini

Adult chair 71 with seat upholstered

71 mini 50cm

71 mini 50cm with laminate