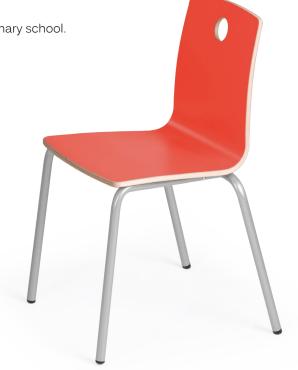

## 71 MINI WITH LAMINATE

Highly durable and modern chair for a playgroup or primary school. Available in seat heights 35 and 38 cm.

- \* material of the seat birch plywood
- \* seat and backrest covered with laminate
- \* frame Ø19mm
- \* frame covered with powder paint, tone RAL 9006
- \* felt glides
- \* hole in the backrest for a handgrip
- \* stackable
- \* weight 4,1 4,3 kg

LAMINATE is a surface material which is used on furniture details that demand high resistance. It is possible to choose among birch imitation laminate or colored laminate. Laminate is wearproof, durable to scratches and bumps. Surface is easy to clean. As laminate is sunfast, the colorful appearance of the chair stays changeless for years.