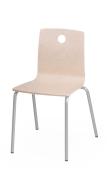

## 71 MINI WITH LAMINATE

Highly durable and modern chair for a playgroup or primary school. Available in seat heights 35 and 38 cm.

- \* material of the seat birch plywood
- \* seat and backrest covered with laminate
- \* frame Ø19mm
- \* frame covered with powder paint, tone RAL 9006
- \* felt glides
- \* hole in the backrest for a handgrip
- \* stackable
- \* weight 4,1 4,3 kg

LAMINATE is a surface material which is used on furniture details that demand high resistance. It is possible to choose among birch imitation laminate or colored laminate. Laminate is wearproof, durable to scratches and bumps. Surface is easy to clean. As laminate is sunfast, the colorful appearance of the chair stays changeless for years.