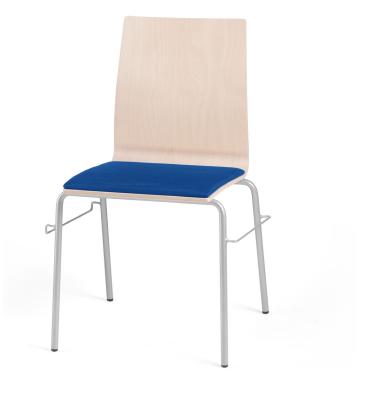

# CHAIR 74, SEAT UPHOLSTERED, WITH ROW LINKING

Easy to connect or disconnect chairs for school halls or conference rooms.

- · Material of the seat birch plywood
- · Plywood is finished in natural polished varnish
- · Seat upholstered
- Frame Ø19mm
- Frame covered with powder paint, tone RAL 9006
- Legs include felt floor glides
- · Chairs are tightly stackable
- · Weight 6,3 kg