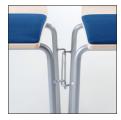

#### STANDARD COLOURS

**BIRCH** 

**RAL 9006** 

Stackable on floor max 4 chairs

Row linking

Trolley