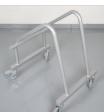

## **OPTIONAL EQUIPMENT**

- Hole for the handgrip on backrest
- Trolley for chairs (on one trolley go 10 chairs)

Hole for the handgrip on backrest