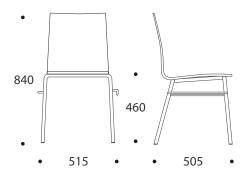

# CHAIR 74, SEAT UPHOLSTERED, WITH ROW LINKING

Easy to connect or disconnect chairs for school halls or conference rooms.

- · Material of the seat birch plywood
- · Plywood is finished in natural polished varnish
- · Seat upholstered
- Frame Ø19mm
- Frame covered with powder paint, tone RAL 9006
- Legs include felt floor glides
- · Chairs are tightly stackable
- · Weight 6,3 kg